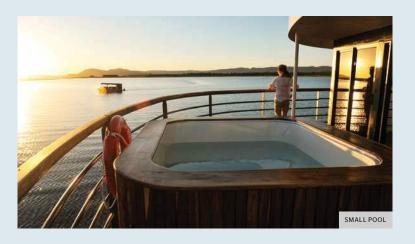

The spacious areas and large windows give the ship a bright appearance. The interior is decorated with noble wood and local fabrics and blends in perfectly with the spendid surrounding landscapes.

Situated on the upper deck are a small pool, the restaurant and lounge/bar where binoculars are available for wildlife and flora watching. The sun deck remains the ideal place to relax and admire Southern Africa's magnificent sites, which are among the most beautiful in the world.

# **UPPER DECK:**

- Reception
- Restaurant
- Lounge / bar
- Small pool

Year of construction: 2018

Number of decks: 2 Crew members: 15 Length: 33 meters Width: 8 meters Number of cabins: 8

Number of passengers: 16