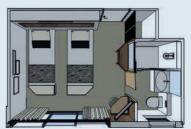

# Facilities available on board:

- Books and board games
- Binoculars and monoculars
- Parasols, sun loungers, tables and chairs in the various outdoor spaces





# RV AFRICAN DREAM CABINS

# MAIN DECK - 8 CABINS with French balcony

- 6 double cabins 17 m<sup>2</sup>
- 2 double cabins with private balcony 17 m<sup>2</sup>

#### **AMENITIES**

- 2 Twinbeds pushed together
- Bathroom with sink, shower, toilet, hairdryer and bath aminities
- Storage space
- Towels
- Safe
- Air-conditioning
- Electricity 220V
- Adapters covering most countries
- Screen connected to a DVD player with films available

(If two adults and one child are sharing the same cabin, the dimensions of the extra bed are as follows: 150 cm x 80 cm)

NB: no laundry service or lift on board

#### **DOUBLE CABIN 3D PLAN**