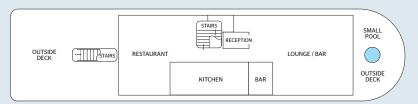

#### **UPPER DECK**

# **UPPER DECK:**

- Reception
- Restaurant
- Lounge / bar
- Small pool

Year of construction: 2018

Number of decks: 2 Crew members: 15 Length: 33 meters Width: 8 meters Number of cabins: 8

Number of passengers: 16