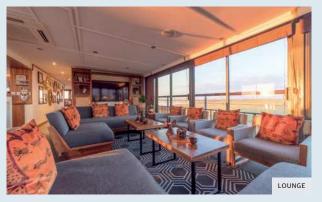

The spacious areas and large windows give the ship a bright appearance. The interior is decorated with noble wood and local fabrics and blends in perfectly with the spendid surrounding landscapes.

Situated on the upper deck are a small pool, the restaurant and lounge/bar where binoculars are available for wildlife and flora watching. The sun deck remains the ideal place to relax and admire Southern Africa's magnificent sites, which are among the most beautiful in the world.

# **UPPER DECK:**

- Reception
- Restaurant
- Lounge / bar
- Small pool

Year of construction: 2018

Number of decks: 2 Crew members: 15 Length: 33 meters Width: 8 meters Number of cabins: 8

Number of passengers: 16