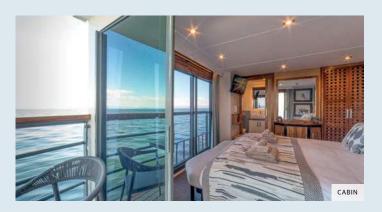

Combining elegance and exoticism, comfort and refinement, the RV African Dream is a luxury cruise ship, which sails on Lake Kariba. The ship measures 33 m long and 8 m wide, and can accommodate 16 passengers, in 8 cabins with a size of 17 m². Of all cabins, 6 are with a French balcony and 2 with a small private terrace, offering amenities and providing guests with all the comforts they need during their stay.

# MAIN DECK - 8 CABINS with French balcony

- 6 double cabins 17 m<sup>2</sup>
- 2 double cabins with private balcony 17 m<sup>2</sup>

#### **AMENITIES**

- 2 Twinbeds pushed together
- Bathroom with sink, shower, toilet, hairdryer and bath aminities
- Storage space
- Towels
- Safe
- Air-conditioning
- Electricity 220V
- Adapters covering most countries
- Screen connected to a DVD player with films available