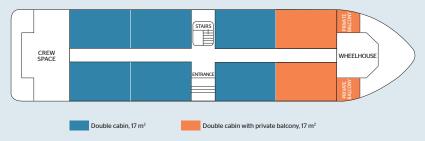

### MAIN DECK

## **MAIN DECK:**

Outside cabins

# MAIN DECK - 8 CABINS with French balcony

- 6 double cabins 17 m<sup>2</sup>
- 2 double cabins with private balcony 17 m<sup>2</sup>