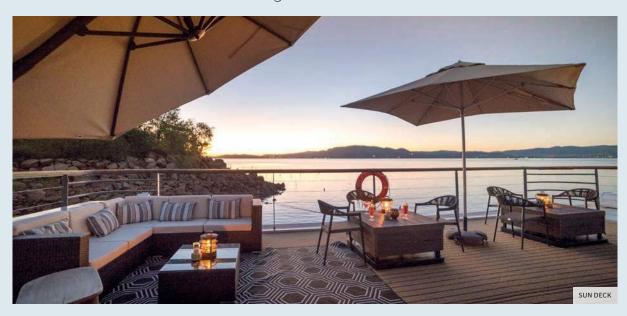

The spacious areas and large windows give the ship a bright appearance. The interior is decorated with noble wood and local fabrics and blends in perfectly with the spendid surrounding landscapes.

Situated on the upper deck are a small pool, the restaurant and lounge/bar where binoculars are available for wildlife and flora watching. The sun deck remains the ideal place to relax and admire Southern Africa's magnificent sites, which are among the most beautiful in the world.

### **SUN DECK**

# **SUN DECK:**

Solarium