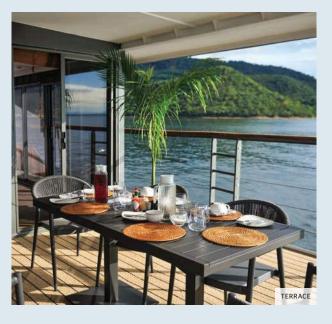

The spacious areas and large windows give the ship a bright appearance. The interior is decorated with noble wood and local fabrics and blends in perfectly with the spendid surrounding landscapes.

Situated on the upper deck are a small pool, the restaurant and lounge/bar where binoculars are available for wildlife and flora watching. The sun deck remains the ideal place to relax and admire Southern Africa's magnificent sites, which are among the most beautiful in the world.

## Facilities available on board:

- Books and board games
- Binoculars and monoculars
- Parasols, sun loungers, tables and chairs in the various outdoor spaces