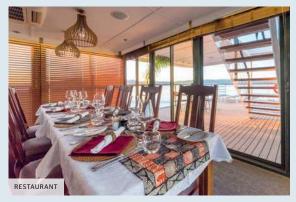

The spacious areas and large windows give the ship a bright appearance. The interior is decorated with noble wood and local fabrics and blends in perfectly with the spendid surrounding landscapes.

Situated on the upper deck are a small pool, the restaurant and lounge/bar where binoculars are available for wildlife and flora watching. The sun deck remains the ideal place to relax and admire Southern Africa's magnificent sites, which are among the most beautiful in the world.

# **UPPER DECK:**

- Reception
- Restaurant
- Lounge / bar
- Small pool

Year of construction: 2018

Number of decks: 2 Crew members: 15 Length: 33 meters Width: 8 meters Number of cabins: 8

Number of passengers: 16