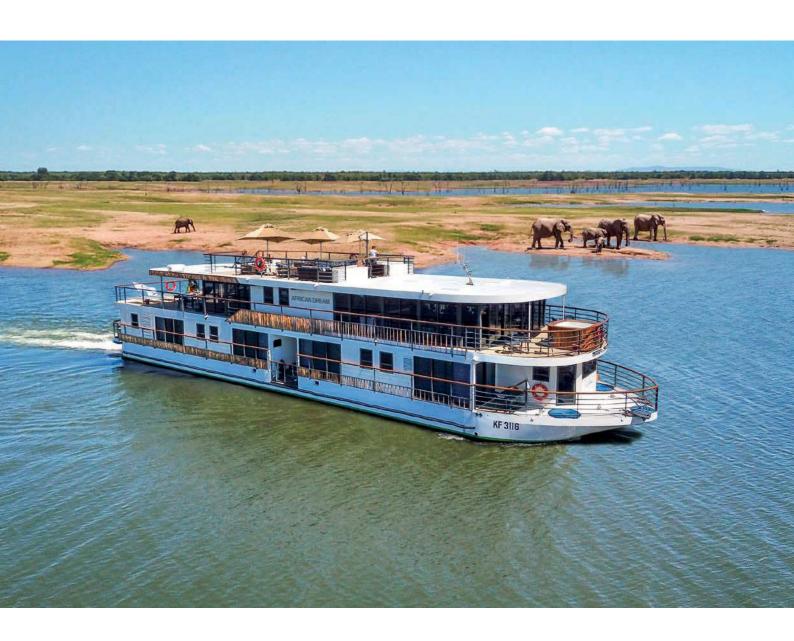

# RV AFRICAN DREAM

Built in 2018, the RV African Dream is one of the gems of the CroisiEurope fleet with a magnificent setting for a dream safari-cruise in Southern Africa, overflowing with history and wildlife. A real cocoon of charm and elegance.

Combining elegance and exoticism, comfort and refinement, the RV African Dream is a luxury cruise ship, which sails on Lake Kariba. The ship measures 33 m long and 8 m wide, and can accommodate 16 passengers, in 8 cabins with a size of 17 m². Of all cabins, 6 are with a French balcony and 2 with a small private terrace, offering amenities and providing guests with all the comforts they need during their stay.

The spacious areas and large windows give the ship a bright appearance. The interior is decorated with noble wood and local fabrics and blends in perfectly with the spendid surrounding landscapes.

Situated on the upper deck are a small pool, the restaurant and lounge/bar where binoculars are available for wildlife and flora watching. The sun deck remains the ideal place to relax and admire Southern Africa's magnificent sites, which are among the most beautiful in the world.