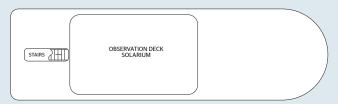

e, and can accommodate 16 passengers, in 8 cabins with a size of 17 m². Of all cabins, 6 are with a French balcony and 2 with a small private terrace, offering amenities and providing guests with all the comforts they need during their stay.

The spacious areas and large windows give the ship a bright appearance. The interior is decorated with noble wood and local fabrics and blends in perfectly with the spendid surrounding landscapes.

Situated on the upper deck are a small pool, the restaurant and lounge/bar where binoculars are available for wildlife and flora watching. The sun deck remains the ideal place to relax and admire Southern Africa's magnificent sites, which are among the most beautiful in the world.



## **RV AFRICAN DREAM**

# DECKS AND TECHNICAL DETAILS

### **SUN DECK**



#### **UPPER DECK**



### MAIN DECK



# **SUN DECK:**

Solarium

# **UPPER DECK:**

- Reception
- Restaurant
- Lounge / bar
- Small pool

Year of construction: 2018

Number of decks: 2 Crew members: 15 Length: 33 meters Width: 8 meters Number of cabins: 8

Number of passengers: 16

## **MAIN DECK:**

Outside cabins

## Facilities available on board:

- Books and board games
- Binoculars and monoculars
- Parasols, sun loungers, tables and chairs in the various outdoor spaces





# RV AFRICAN DREAM CABINS

# MAIN DECK - 8 CABINS with French balcony

- 6 double cabins 17 m<sup>2</sup>
- 2 double cabins with private balcony 17 m<sup>2</sup>

#### **AMENITIES**

- 2 Twinbeds pushed together
- Bathroom with sink, shower, toilet, hairdryer and bath aminities
- Storage space
- Towels
- Safe
-