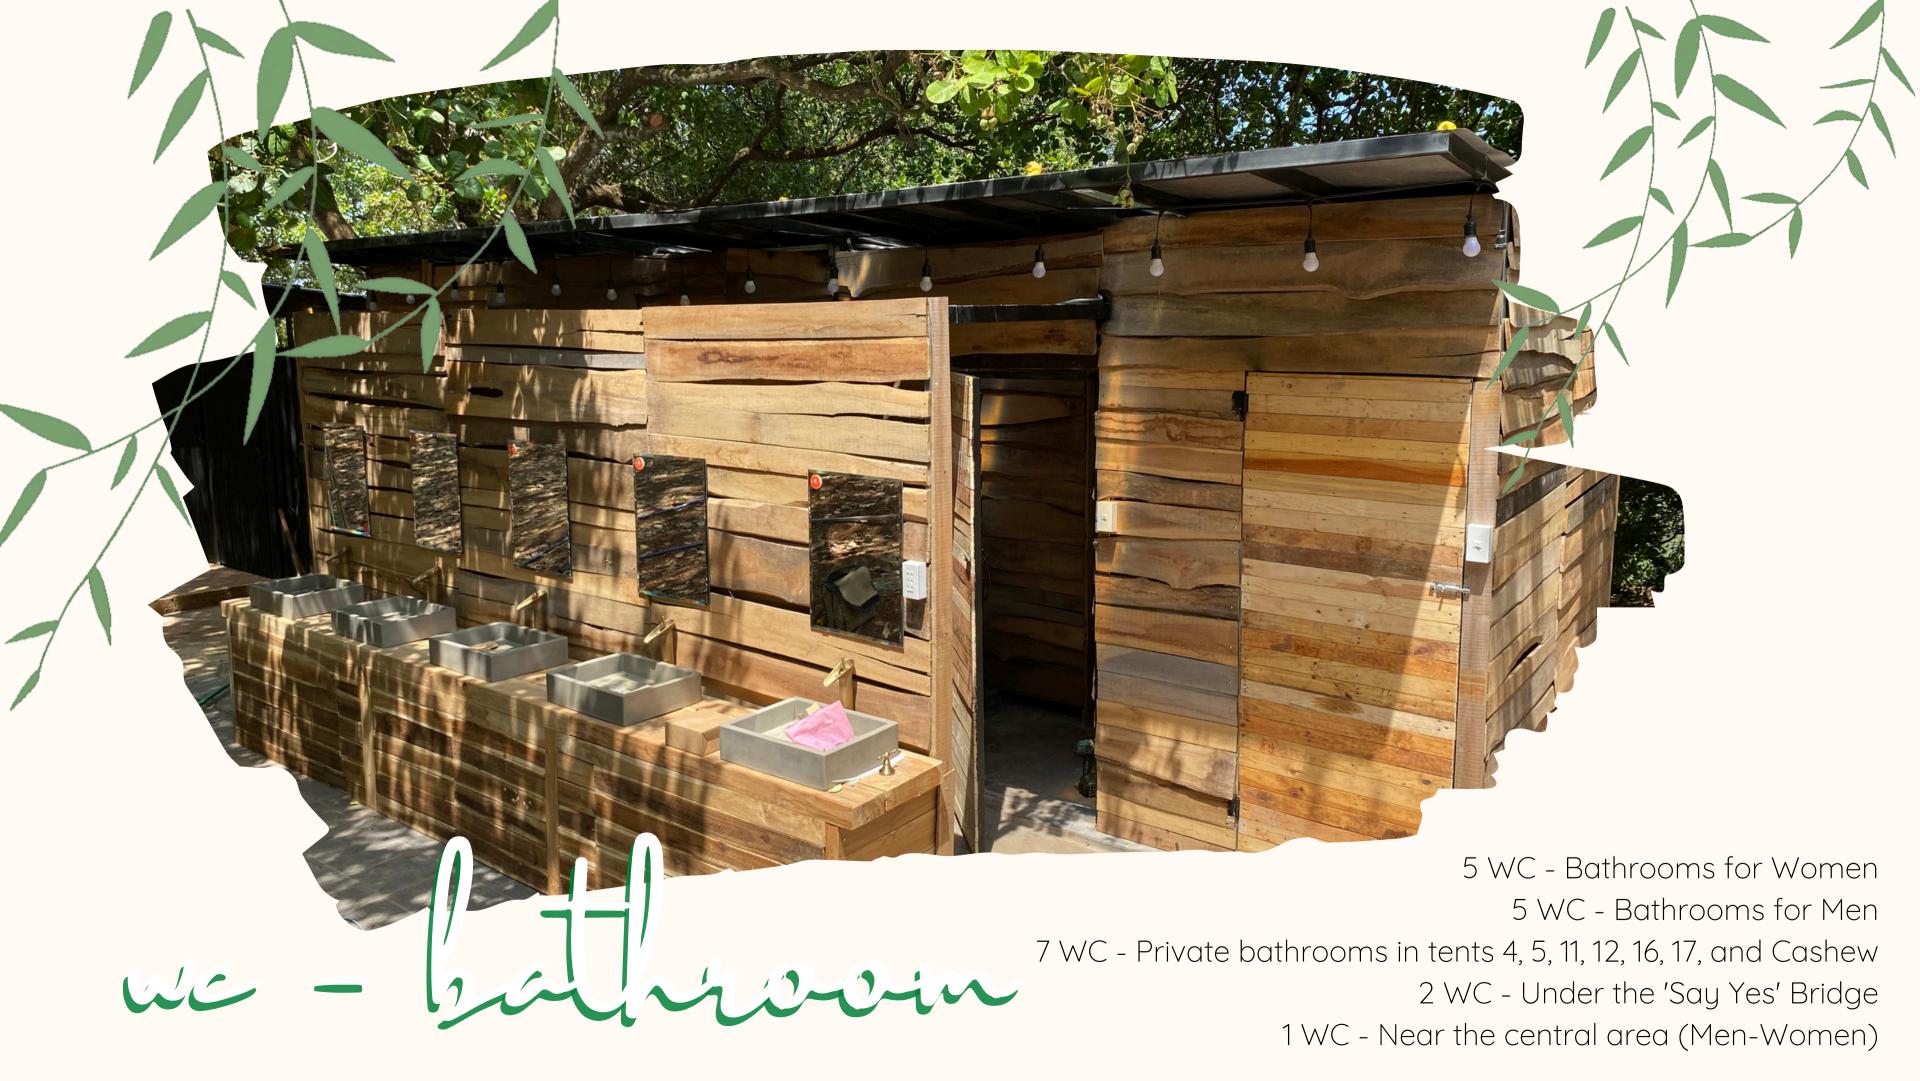

Phòng vê sinh: Sach sẽ, thoáng mát. Có đèn cào buổi tối

Không gian thoáng mát, rộng rãi. Mình đánh giá cao khu vực nhà vệ sinh luôn được dọn dep thường xuyên, có trang bị đầy đủ sữa tắm, nước rửa tay, có vòi nóng lanh. Khẩu phần ăn riêng mình thấy nhiều, nhưng đối với các ban nam có thể order thêm món ( Trai có bán kèm) hoặc pha mì cũng okela 😲