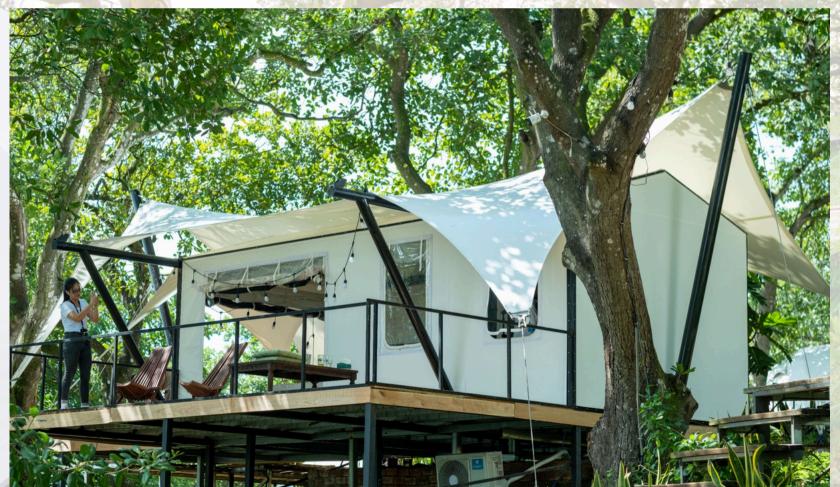

# TROPICAL EGLANDING

LA NGA, ĐINH QUAN, ĐONG NAI

Located on the hilltop with a 40-year-old cashew garden, offering a panoramic view of the vast Tri An Lake. This unique location makes Tropical Eglamping cooler and windier than the surrounding areas.

Although only 96 km from Ho Chi Minh City, the terrain here gives the place a refreshing atmosphere, even on hot summer days

Landscape

Total area: 1.8 hectares (18,000m2)

Total construction area: 300m2

Green space area: 11,000m2