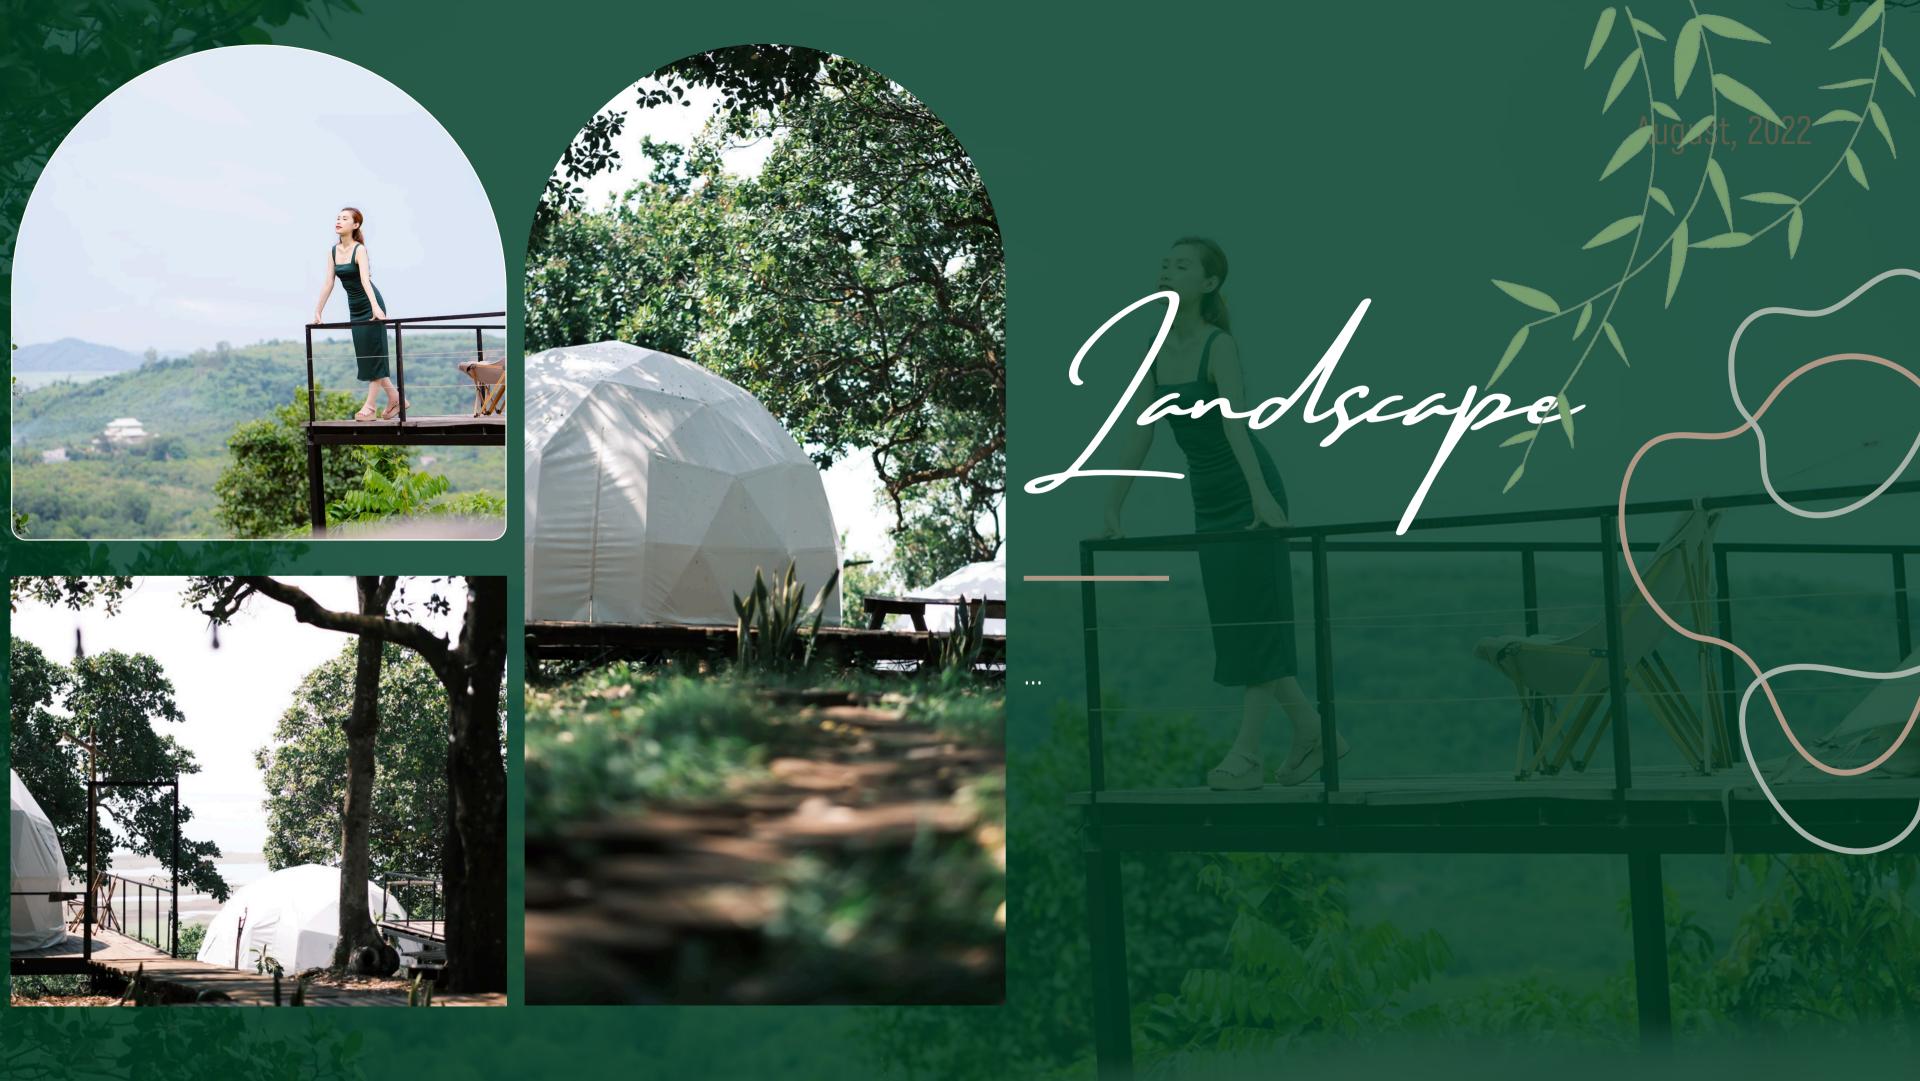

# TROPICAL EGLANDING

LA NGA, ĐINH QUAN, ĐONG NAI

Located on the hilltop with a 40-year-old cashew garden, offering a panoramic view of the vast Tri An Lake. This unique location makes Tropical Eglamping cooler and windier than the surrounding areas.

Although only 96 km from Ho Chi Minh City, the terrain here gives the place a refreshing atmosphere, even on hot summer days

Landscape

Total area: 1.8 hectares (18,000m2)

Total construction area: 300m2

Green space area: 11,000m2