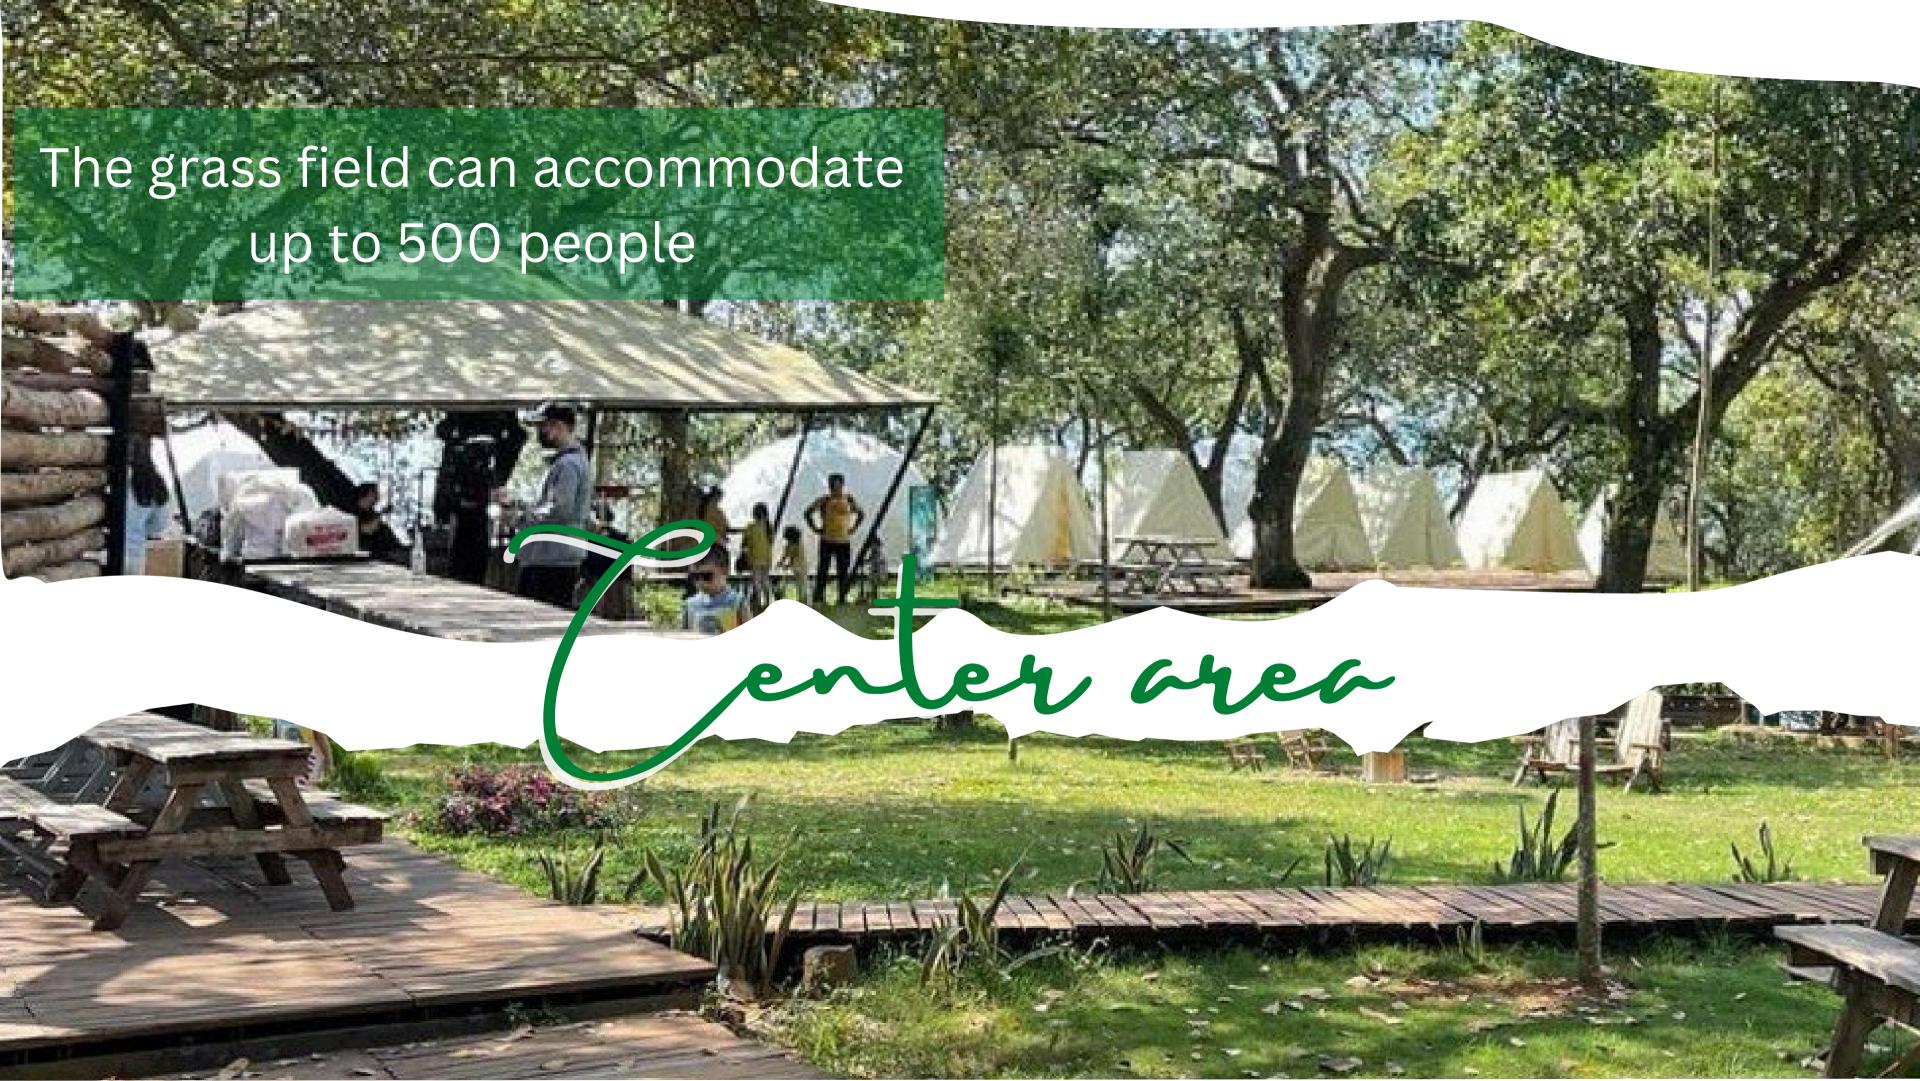

# TROPICAL EGLANDING

LA NGA, ĐINH QUAN, ĐONG NAI

Located on the hilltop with a 40-year-old cashew garden, offering a panoramic view of the vast Tri An Lake. This unique location makes Tropical Eglamping cooler and windier than the surrounding areas.

Although only 96 km from Ho Chi Minh City, the terrain here gives the place a refreshing atmosphere, even on hot summer days

Landscape

Total area: 1.8 hectares (18,000m2)

Total construction area: 300m2

Green space area: 11,000m2