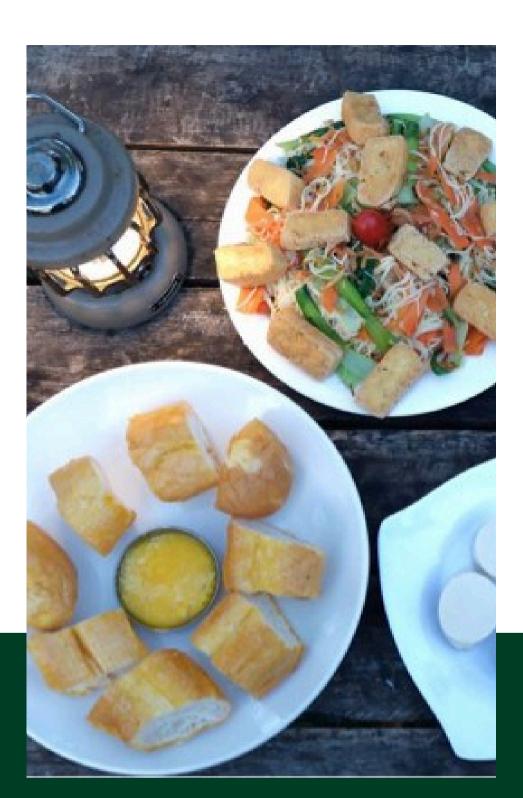

## combo bly vegetarrian

The BBQ combo included in the tent booking fee includes stir-fried eggplant with scallion oil, stir-fried noodles with vegetables, mashed potatoes, garlic butter bread, vegetables wrapped in foil, and tofu.