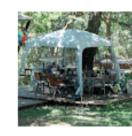

### Cashew Tent

Amerities in the tent: Private toilet inside the tent, desk, seating table on the balcony, Wi-Fi, air conditioner drinking water, night lamp, power outlet, 1 king bed, blankets, pillows, clothes rack