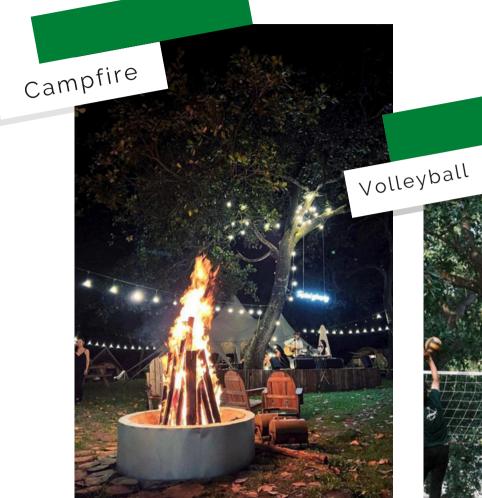

#### **COFFEE - FREE**

Bạn có thể liên hệ nhân viên để được nhận 1 ly cà phê pha máy nguyên chất, Sau đó bạn có thể thêm đường, đá hoặc sữa đặc tuỳ sở thích của bạn và thưởng thức nhé!

Activities /\_

Activities -

Activities \_\_\_\_

Thildren /
tativities

### show

Fire spinning performance on the last two weekends