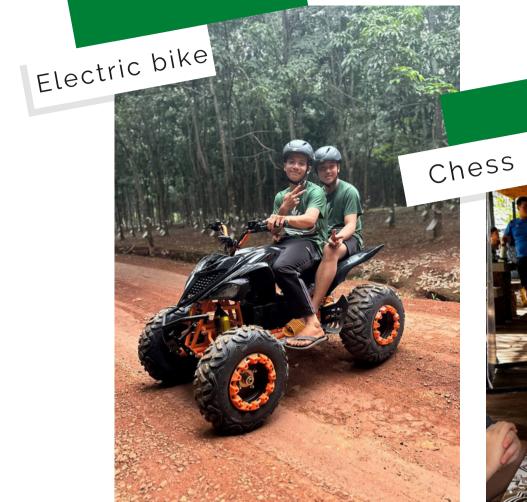

# Electric bihe

Electric ATV motorcycle: 600,000 VND for 2 people/2 hours.

Unleash your adventurous spirit and enjoy thrilling rides across the lush green grasslands on an electric ATV.