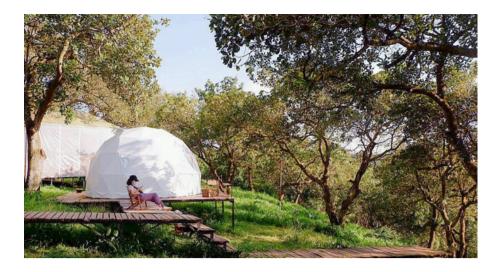

### Cashew Tent

Amerities in the tent: Private toilet inside the tent, desk, seating table on the balcony, Wi-Fi, air conditioner drinking water, night lamp, power outlet, 1 king bed, blankets, pillows, clothes rack