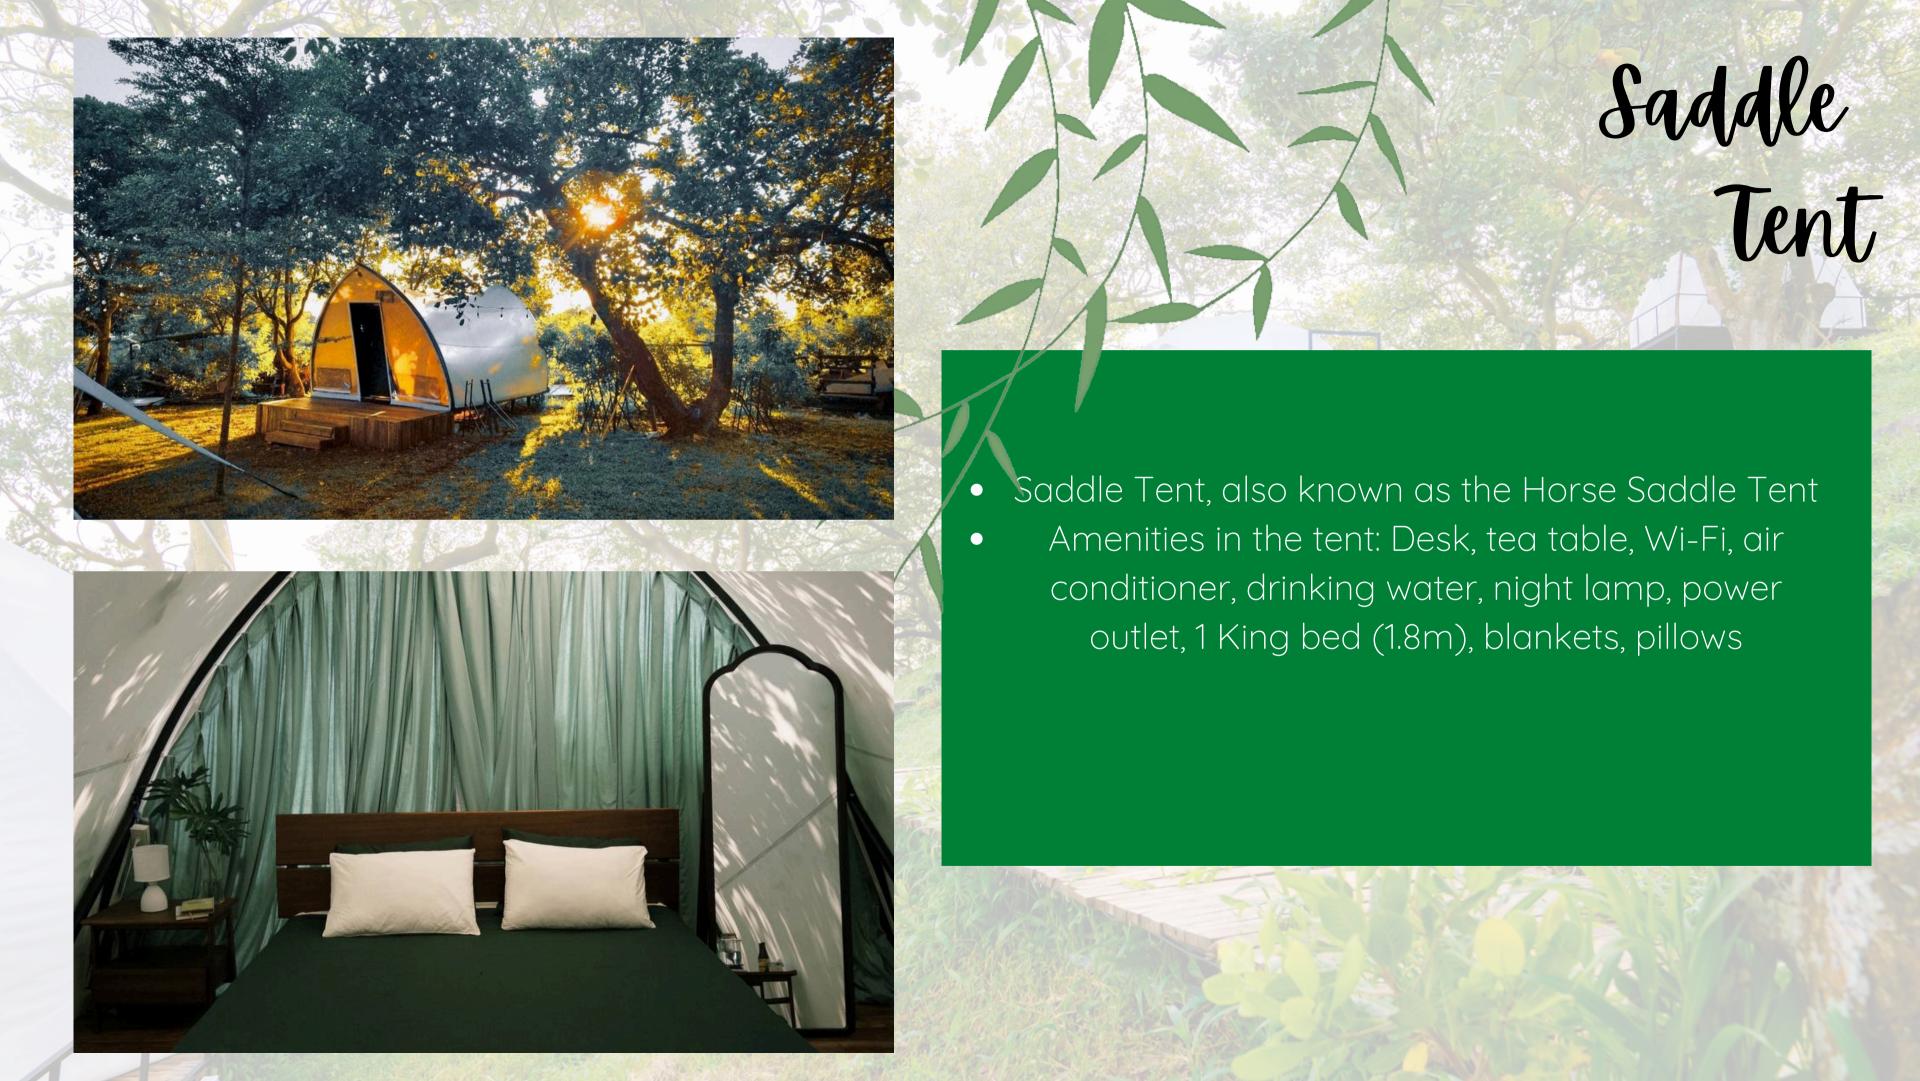

### Cashew Tent

Amerities in the tent: Private toilet inside the tent, desk, seating table on the balcony, Wi-Fi, air conditioner drinking water, night lamp, power outlet, 1 king bed, blankets, pillows, clothes rack