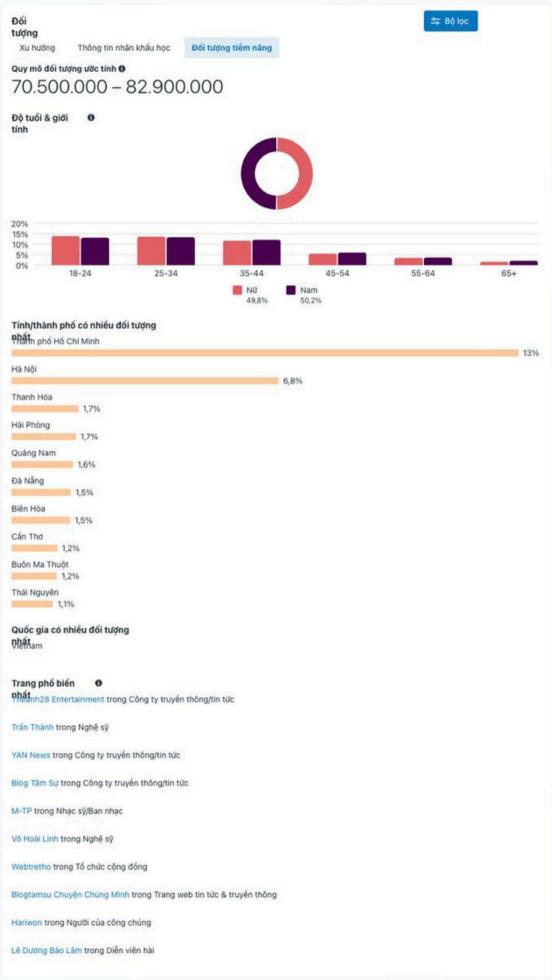

#### Guest Accommodation Information at Tropical eglamping

As a leading pioneer in Vietnam's glamping model, Tropical Eglamping is honored to welcome a high-quality clientele

WHAT'S AVAILABLE AT

# TROPICAL EGLANDING

LA NGA, ĐINH QUAN, ĐONG NAI

Located on the hilltop with a 40-year-old cashew garden, offering a panoramic view of the vast Tri An Lake. This unique location makes Tropical Eglamping cooler and windier than the surrounding areas.

Although only 96 km from Ho Chi Minh City, the terrain here gives the place a refreshing atmosphere, even on hot summer days

Landscape

Total area: 1.8 hectares (18,000m2)

Total construction area: 300m2

Green space area: 11,000m2