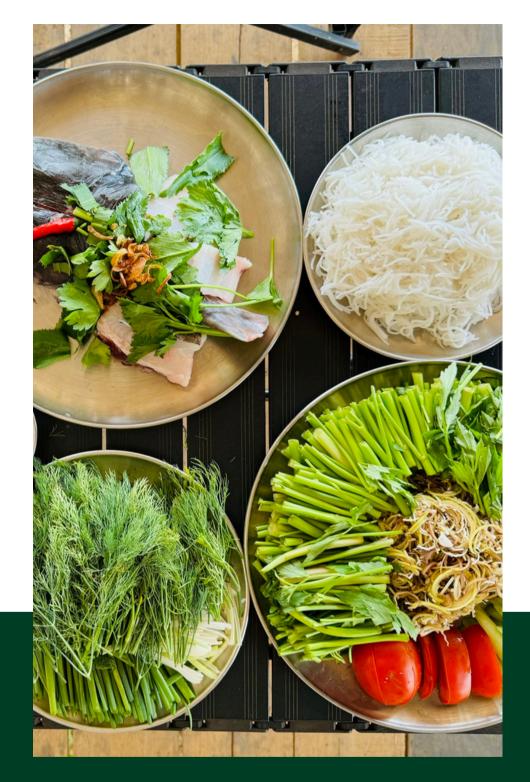

## Combo Cathish

The combo included in the tent booking fee includes fresh catfish hot pot with various vegetables, Cha Ca La Vong, fresh noodles, peanuts, dill, shrimp paste...

Dessert: Seasonal fruits