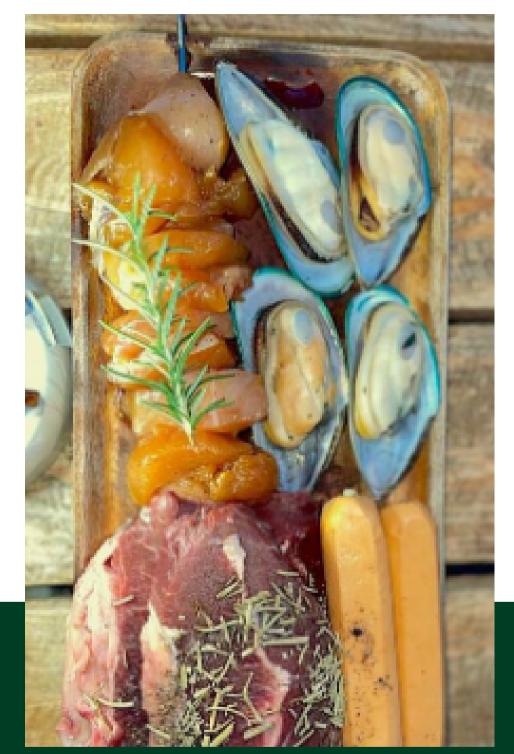

## bha beer combo

BBQ combo included in the tent booking price:
Garlic butter bread, chicken breast, beef,
mussels, vegetables wrapped in foil, mixed salad
with vinaigrette, mashed potatoes.

**Dessert: Seasonal fruits** 