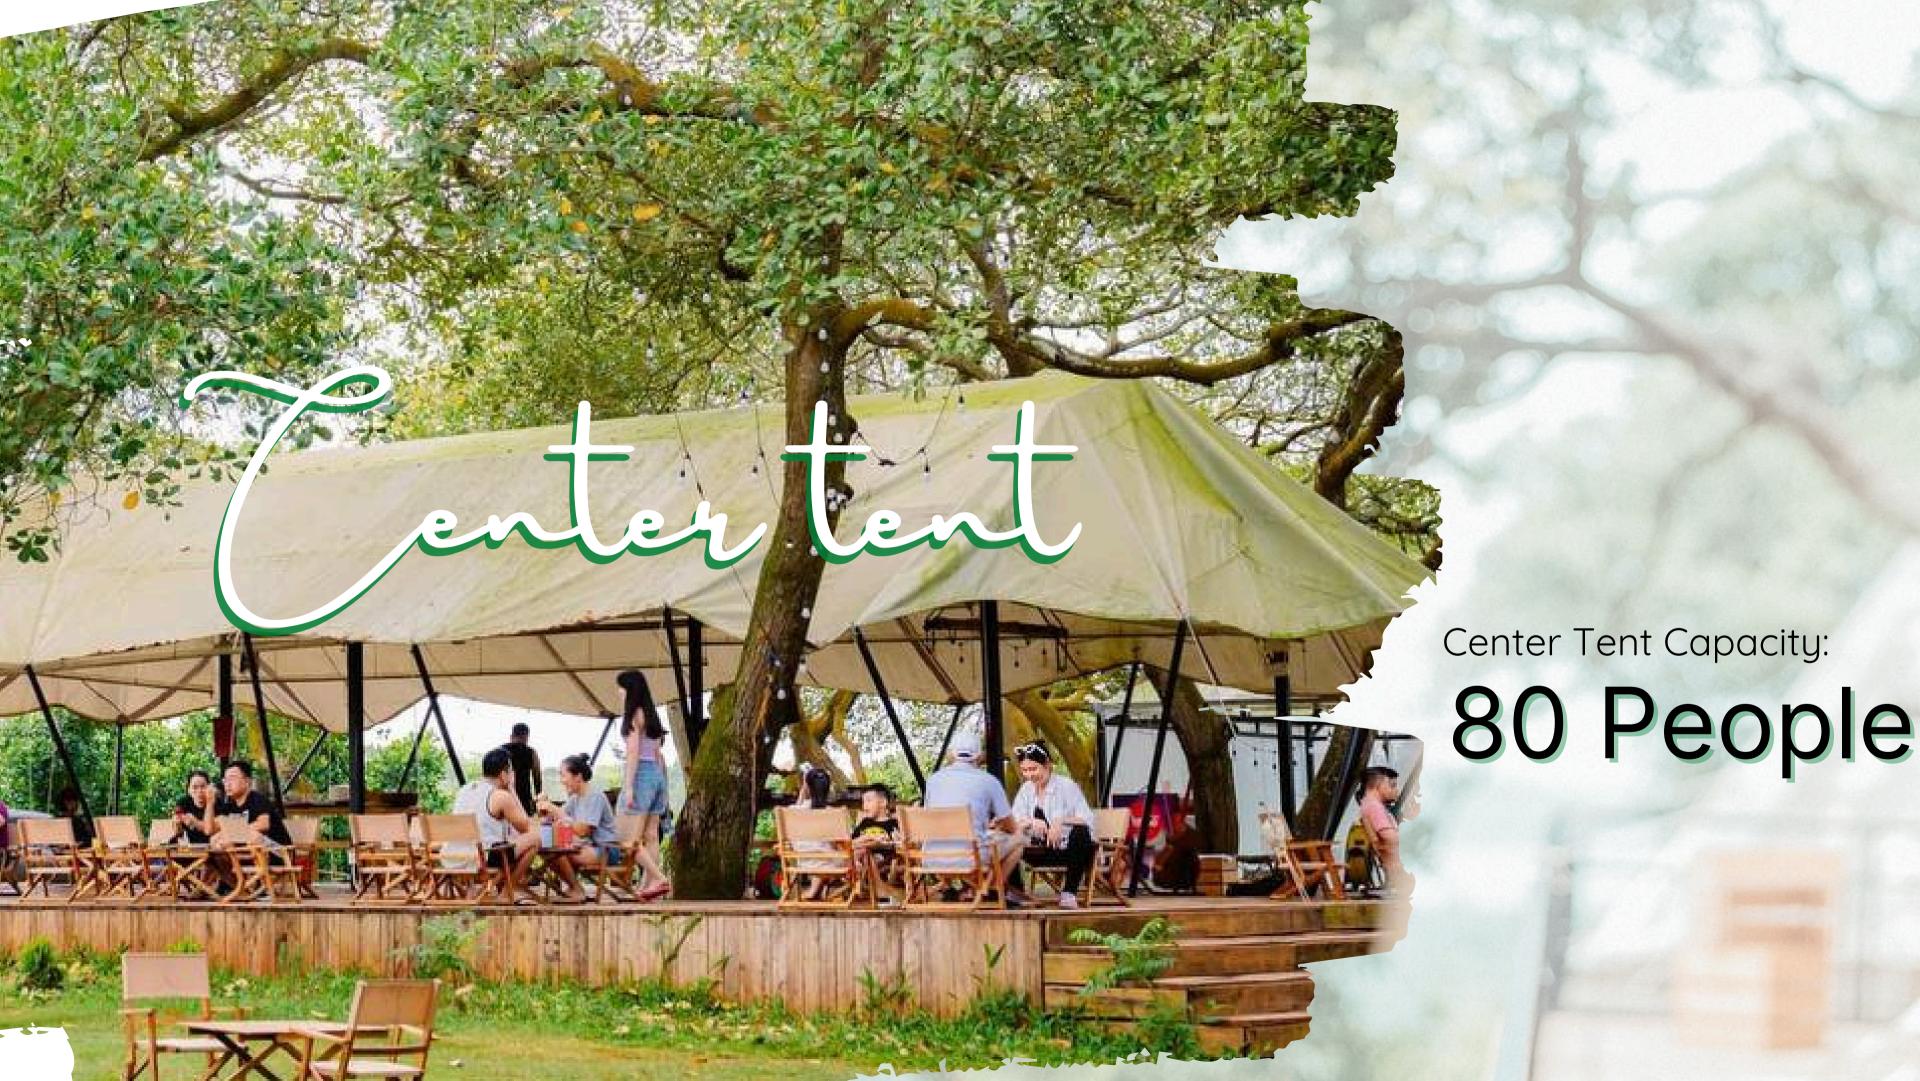

#### Huỳnh Linh

3 tháng trước vào Google

Không gian thoáng, nhiều cây. Lều có máy lạnh, view ổn. Nhân viên dễ thương, nhiệt tình. BBQ tối đảm bảo chất lượng. Có đào 4 chân lượn vòng vòng phục vụ khách nhiệt tình. Glamping có khu vực tự phục vụ nước detox, nước lọc, mì gói. Điểm trừ duy nhất là lều trung tâm khá xa với các lều có view ổn, nên đi bô nhiều hơi mêt. 9.5/10 a.