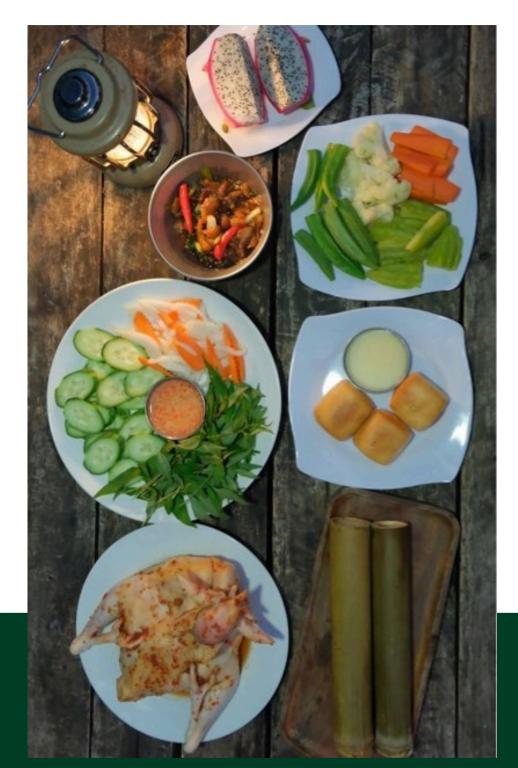

## Combo hha Chichen

The BBQ combo included in the tent booking fee includes a whole free-range chicken, rice lam, fried bao with milk dip, and stir-fried vegetables.

Dessert: Seasonal fruits