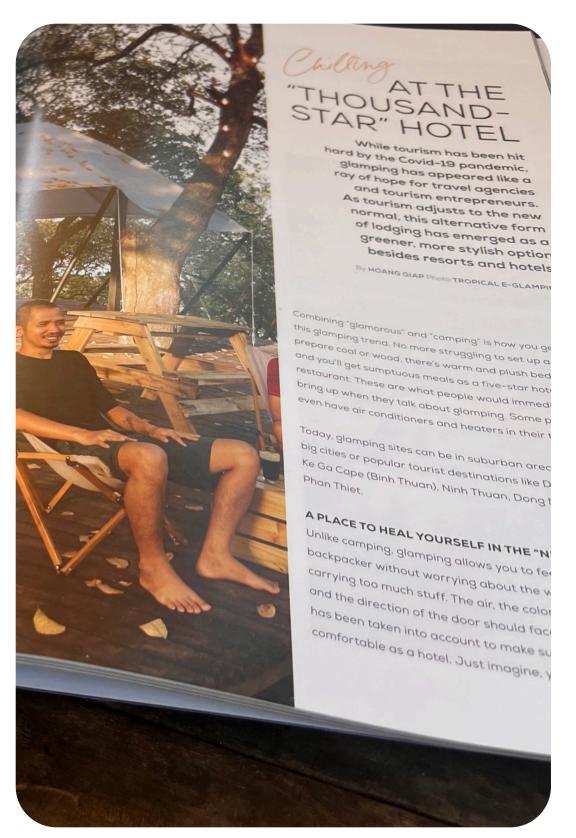

# Cocial Social Media Says

vn Q  $\equiv$ 

#### Glamping In Vietnam – Our Guide To Three Of The Best Campsites For The Hottest Travel Trend

Chau Do 19 April, 2022