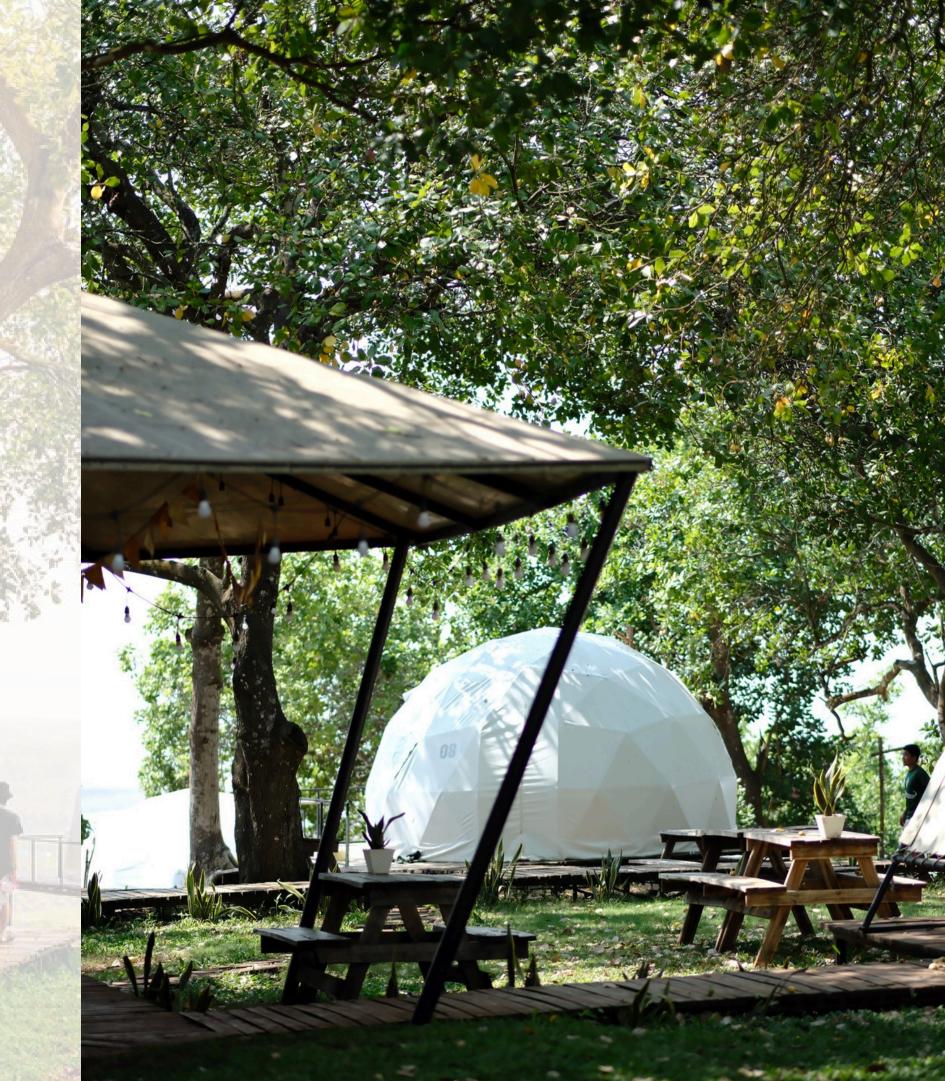

# TROPICAL EGLANDING

LA NGA, ĐINH QUAN, ĐONG NAI

Located on the hilltop with a 40-year-old cashew garden, offering a panoramic view of the vast Tri An Lake. This unique location makes Tropical Eglamping cooler and windier than the surrounding areas.

Although only 96 km from Ho Chi Minh City, the terrain here gives the place a refreshing atmosphere, even on hot summer days

Landscape

Total area: 1.8 hectares (18,000m2)

Total construction area: 300m2

Green space area: 11,000m2