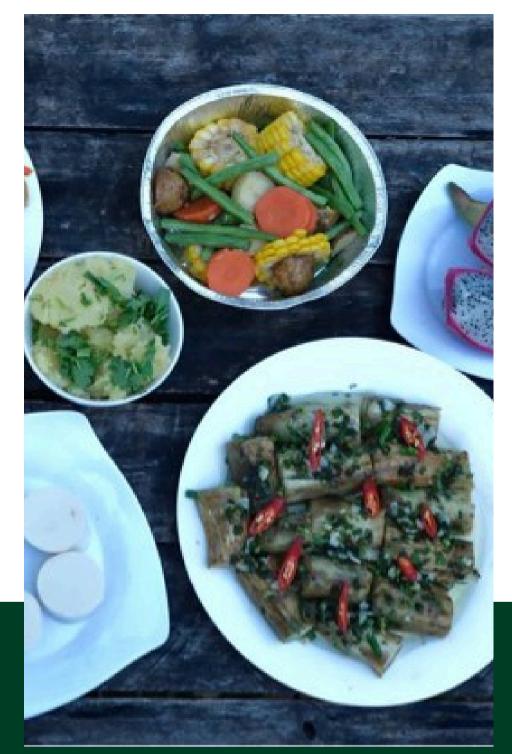

## bha beer combo

BBQ combo included in the tent booking price:
Garlic butter bread, chicken breast, beef,
mussels, vegetables wrapped in foil, mixed salad
with vinaigrette, mashed potatoes.

**Dessert: Seasonal fruits** 