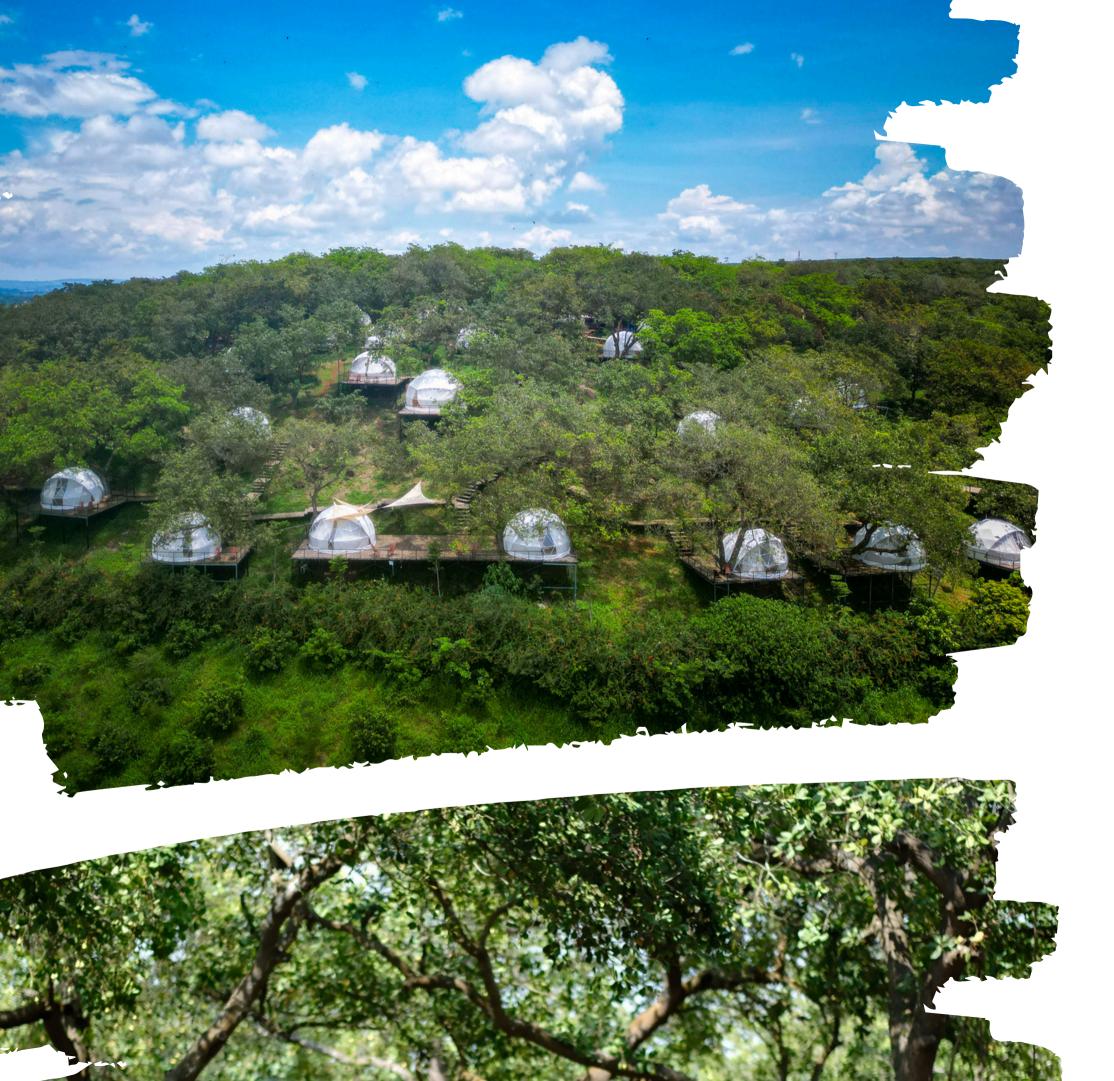

# TROPICAL EGLANDING

LA NGA, ĐINH QUAN, ĐONG NAI

Located on the hilltop with a 40-year-old cashew garden, offering a panoramic view of the vast Tri An Lake. This unique location makes Tropical Eglamping cooler and windier than the surrounding areas.

Although only 96 km from Ho Chi Minh City, the terrain here gives the place a refreshing atmosphere, even on hot summer days

Landscape

Total area: 1.8 hectares (18,000m2)

Total construction area: 300m2

Green space area: 11,000m2