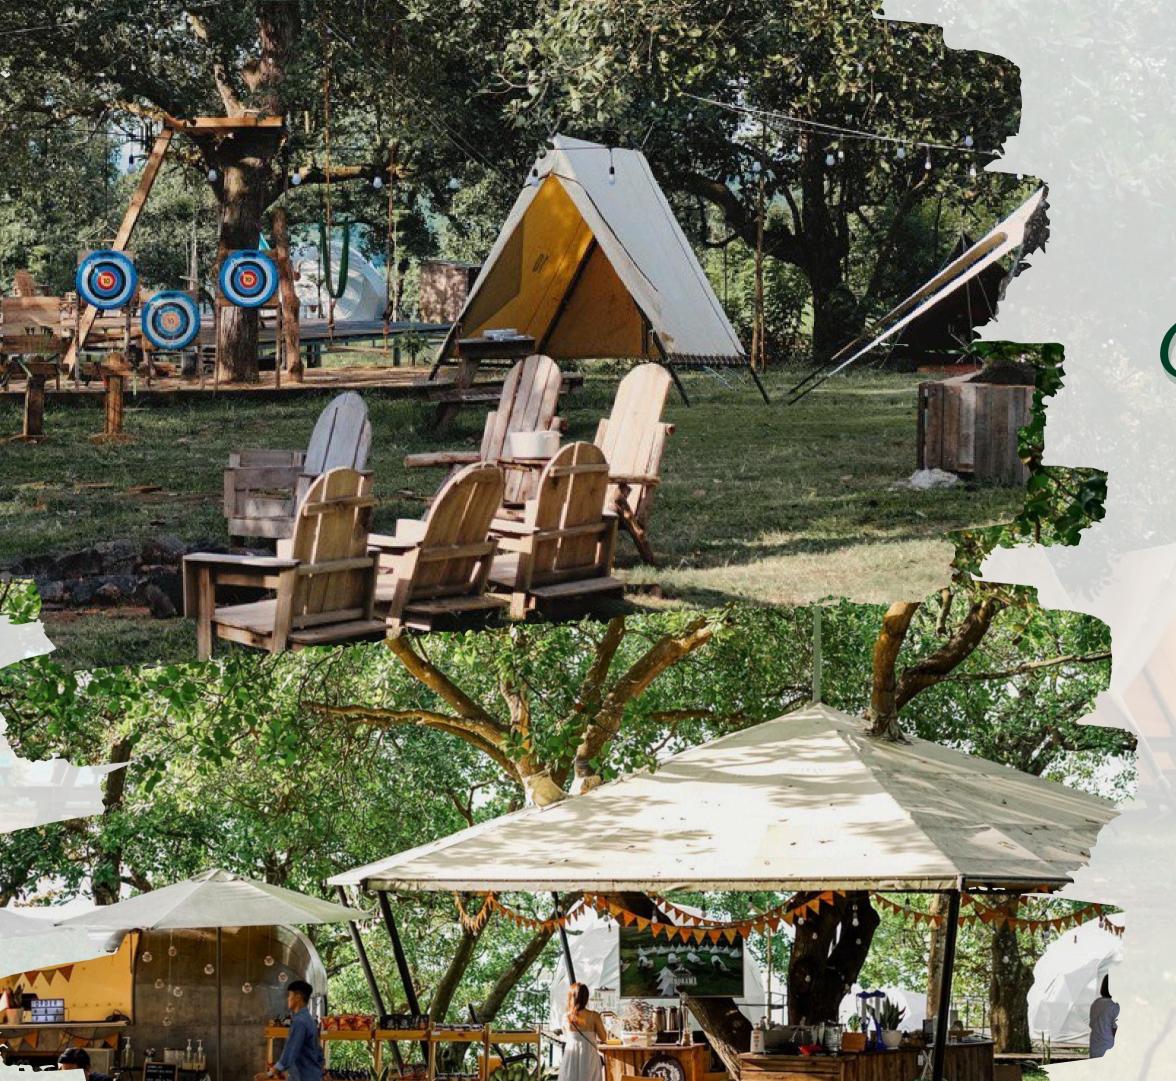

# TROPICAL EGLANDING

LA NGA, ĐINH QUAN, ĐONG NAI

Located on the hilltop with a 40-year-old cashew garden, offering a panoramic view of the vast Tri An Lake. This unique location makes Tropical Eglamping cooler and windier than the surrounding areas.

Although only 96 km from Ho Chi Minh City, the terrain here gives the place a refreshing atmosphere, even on hot summer days

Landscape

Total area: 1.8 hectares (18,000m2)

Total construction area: 300m2

Green space area: 11,000m2

### Cashew Tent

Amerities in the tent: Private toilet inside the tent, desk, seating table on the balcony, Wi-Fi, air conditioner drinking water, night lamp, power outlet, 1 king bed, blankets, pillows, clothes rack