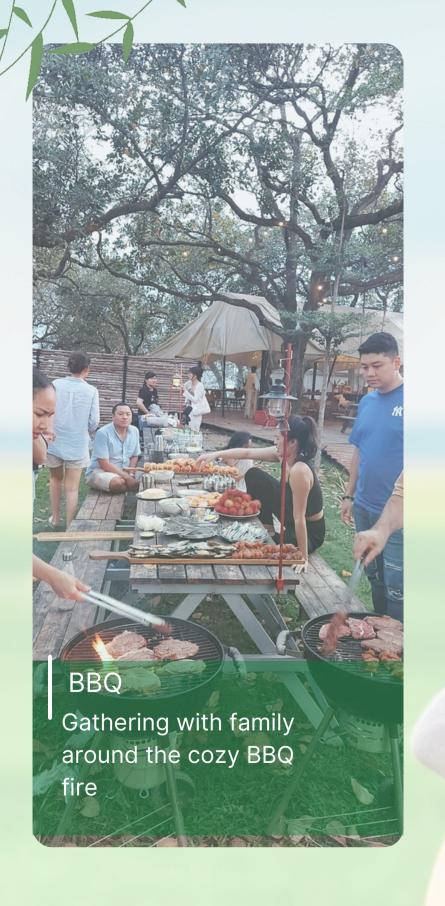

## bha beer combo

BBQ combo included in the tent booking price:
Garlic butter bread, chicken breast, beef,
mussels, vegetables wrapped in foil, mixed salad
with vinaigrette, mashed potatoes.

**Dessert: Seasonal fruits** 

THE PRICE IS INCLUDED IN THE TENT BOOKING FEE