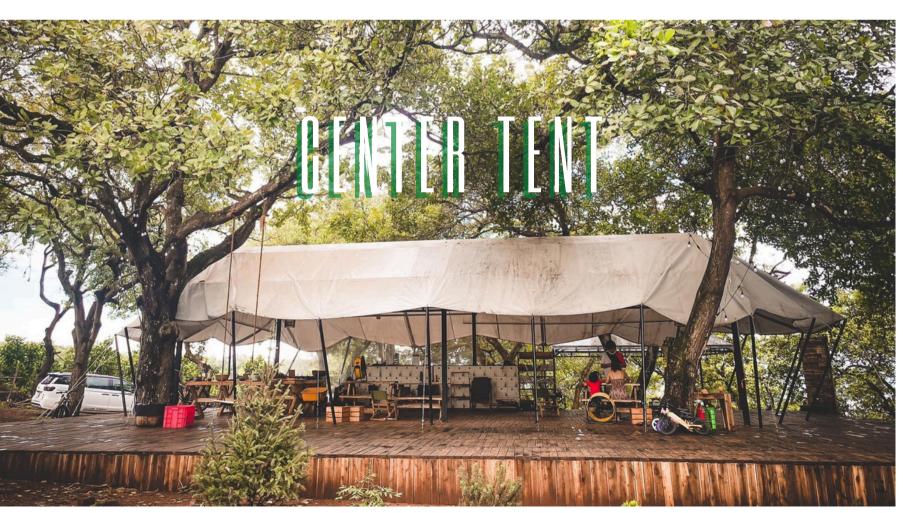

#### Guest Accommodation Information at Tropical eglamping

As a leading pioneer in Vietnam's glamping model, Tropical Eglamping is honored to welcome a high-quality clientele









WHAT'S AVAILABLE AT

# TROPICAL EGLANDING

LA NGA, ĐINH QUAN, ĐONG NAI

Located on the hilltop with a 40-year-old cashew garden, offering a panoramic view of the vast Tri An Lake. This unique location makes Tropical Eglamping cooler and windier than the surrounding areas.

Although only 96 km from Ho Chi Minh City, the terrain here gives the place a refreshing atmosphere, even on hot summer days





Landscape

Total area: 1.8 hectares (18,000m2)

Total construction area: 300m2

Green space area: 11,000m2

















#### Weekly

#### Weekend

#### Lake view (wc riêng)

| • Lake view:<br>(WC riêng)     | 1.500k/Khách                                      |
|--------------------------------|---------------------------------------------------|
| • Lake view:                   | 1.300k/Khách                                      |
| • Garden view:                 | 1.200k/Khách                                      |
| • Real Camper                  | 1.300k/Khách                                      |
| • Family tent 1<br>(view vườn) | 6.600k/6Khách<br>8.300k/8Khách<br>9.900/10Khách   |
| • Family tent 2<br>(view hồ)   | 7.300k/6Khách<br>9.700k/8Khách<br>11.900k/10khách |

#### Weekend

| • Family tent 1 | 7.100k/6Khách<br>9.00k/8Khách<br>10.900k/10khách   |
|-----------------|------------------------