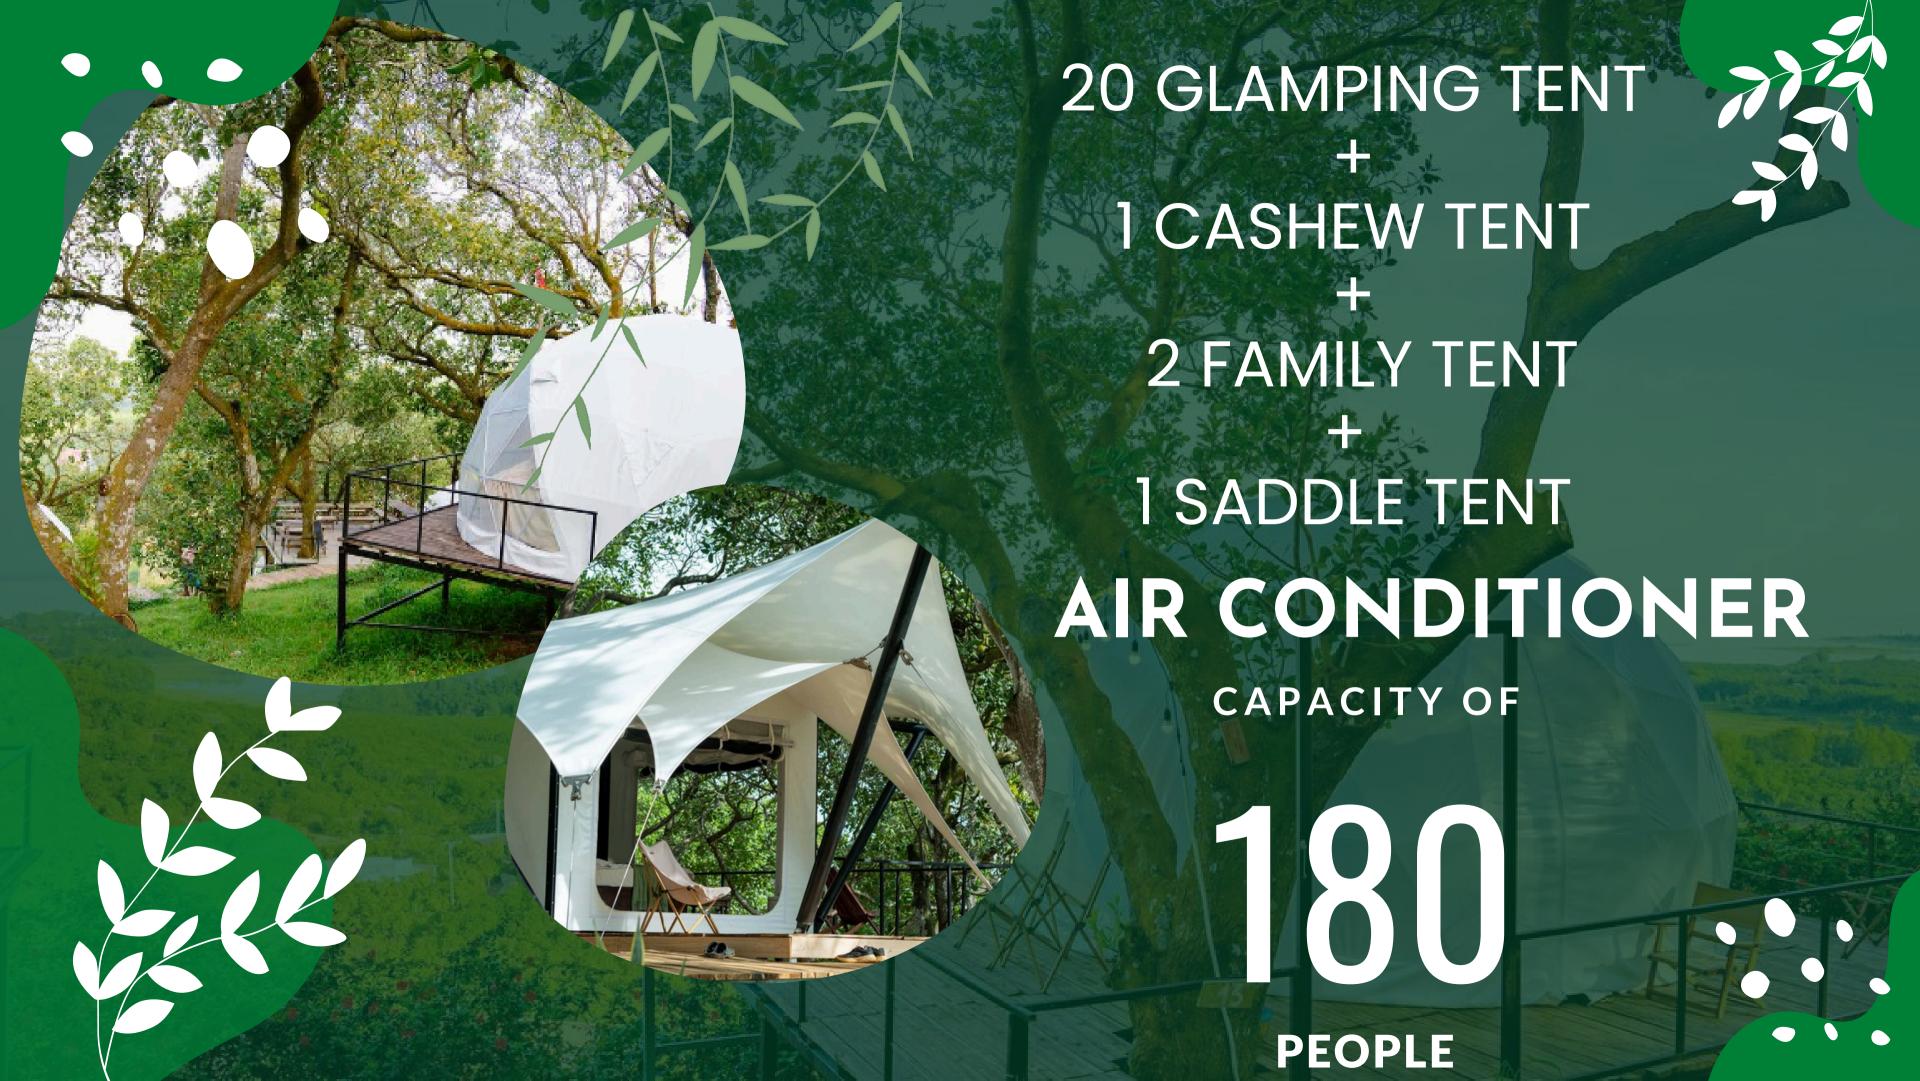

### Cashew Tent

Amerities in the tent: Private toilet inside the tent, desk, seating table on the balcony, Wi-Fi, air conditioner drinking water, night lamp, power outlet, 1 king bed, blankets, pillows, clothes rack