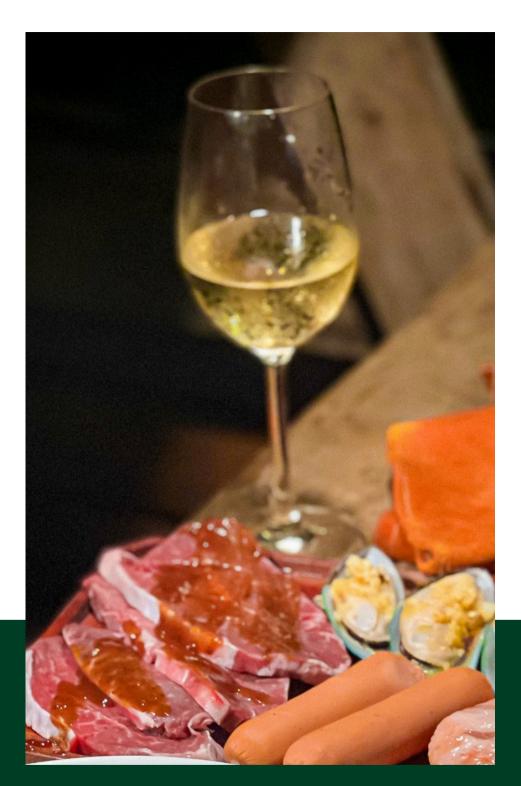

## bha beer combo

BBQ combo included in the tent booking price:
Garlic butter bread, chicken breast, beef,
mussels, vegetables wrapped in foil, mixed salad
with vinaigrette, mashed potatoes.

**Dessert: Seasonal fruits** 