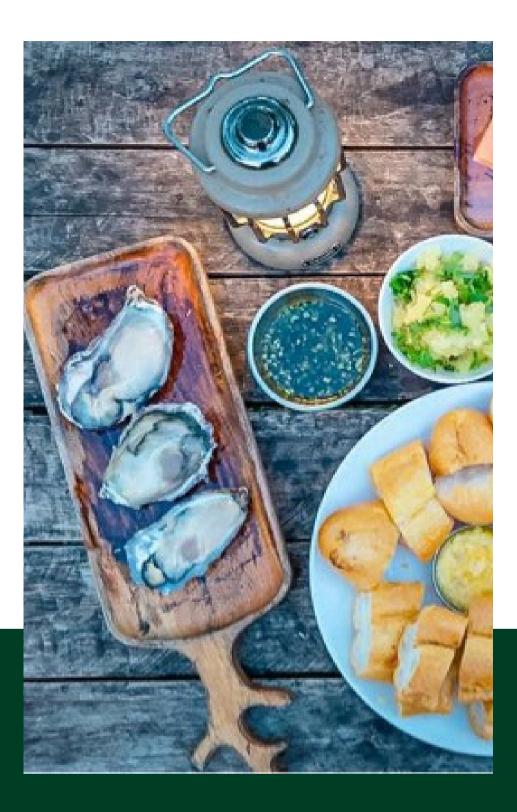

## combo bba fish

The BBQ combo included in the tent booking fee includes salmon, Japanese oysters, garlic butter bread, and vegetables wrapped in foil.

Dessert: Seasonal fruits.