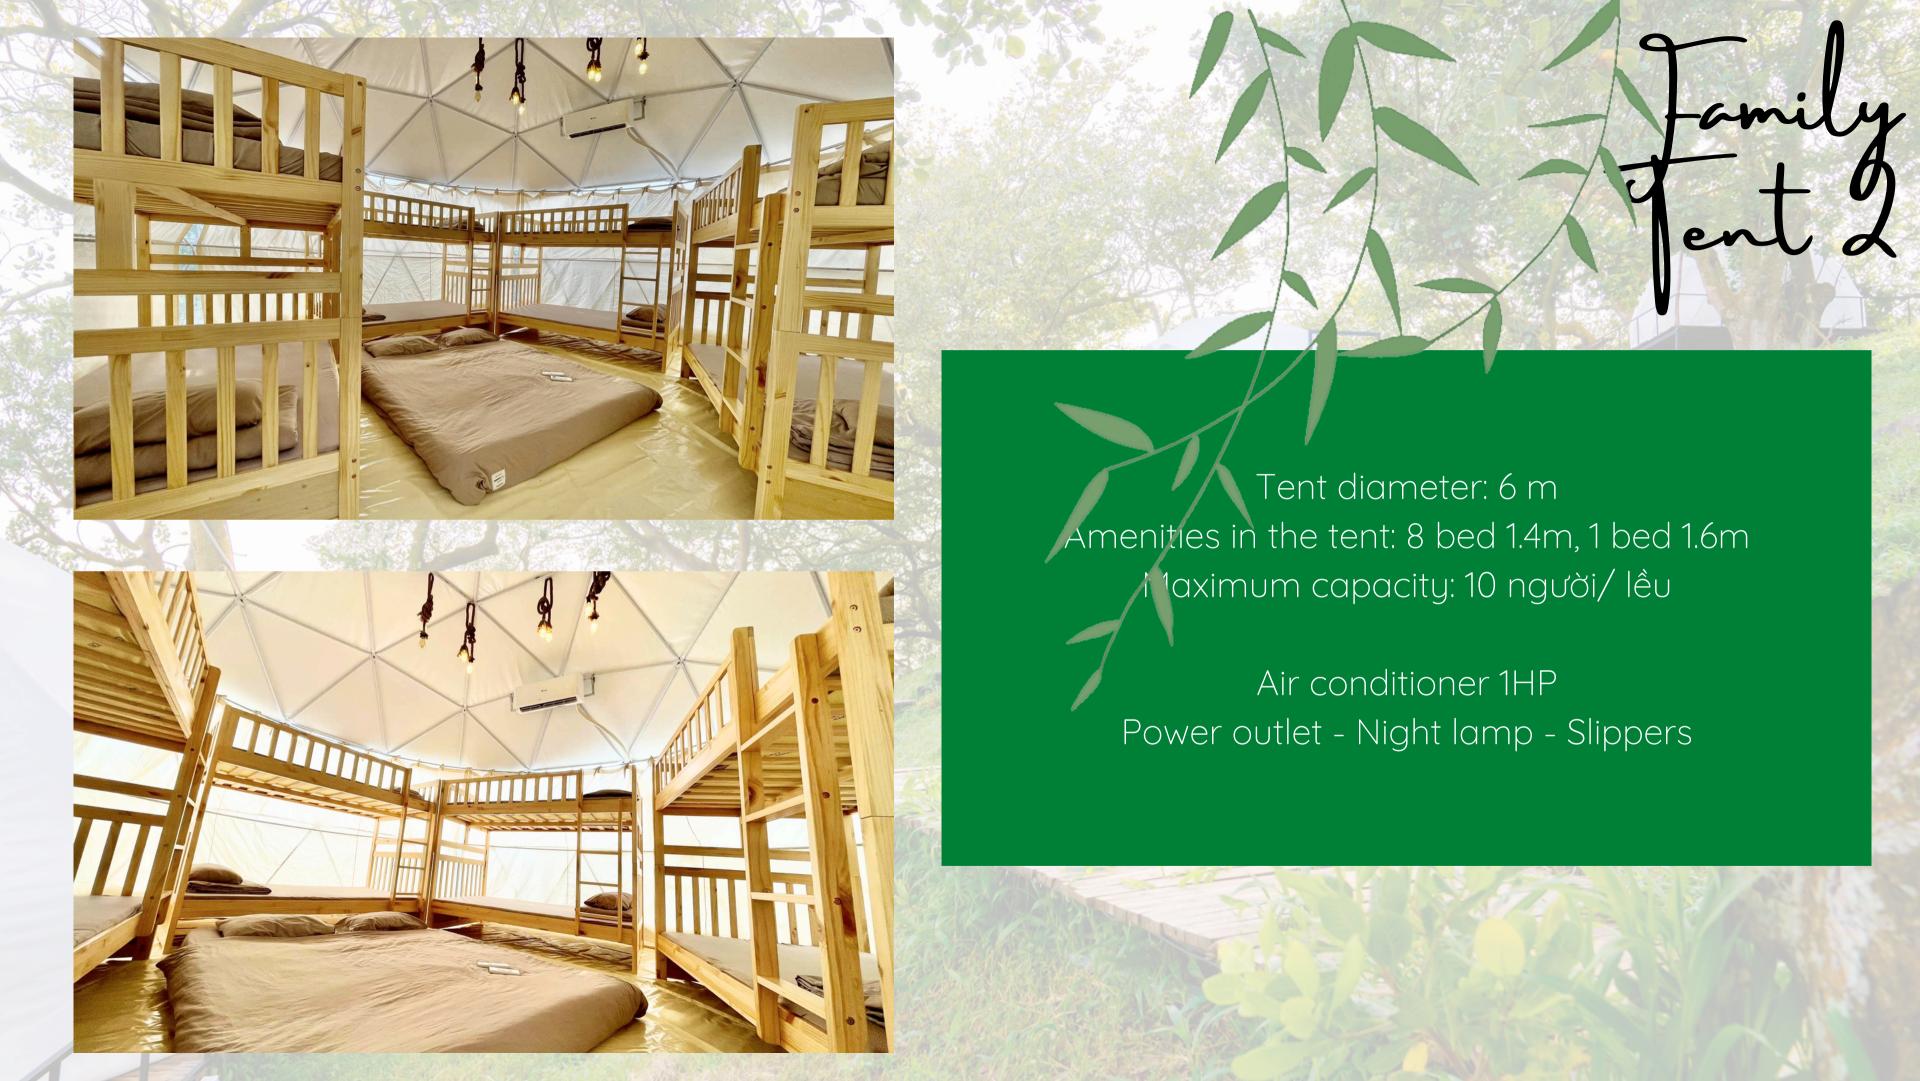

#### Lake view (wc riêng)

| • Lake view:<br>(WC riêng)     | 1.500k/Khách                                      |
|--------------------------------|---------------------------------------------------|
| • Lake view:                   | 1.300k/Khách                                      |
| • Garden view:                 | 1.200k/Khách                                      |
| • Real Camper                  | 1.300k/Khách                                      |
| • Family tent 1<br>(view vườn) | 6.600k/6Khách<br>8.300k/8Khách<br>9.900/10Khách   |
| • Family tent 2<br>(view hồ)   | 7.300k/6Khách<br>9.700k/8Khách<br>11.900k/10khách |

#### Weekend

| • Family tent 1 | 7.100k/6Khách<br>9.00k/8Khách<br>10.900k/10khách   |
|-----------------|----------------------------------------------------|
| • Family tent 2 | 8.300k/6Khách<br>11.200k/8Khách<br>13.900k/10khách |
| • Real Camper   | 1.790k/Khách                                       |