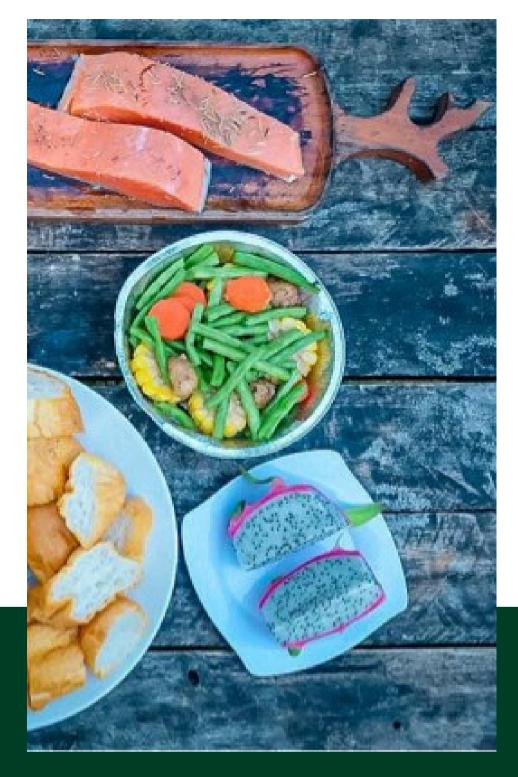

## combo bba fish

The BBQ combo included in the tent booking fee includes salmon, Japanese oysters, garlic butter bread, and vegetables wrapped in foil.

Dessert: Seasonal fruits.