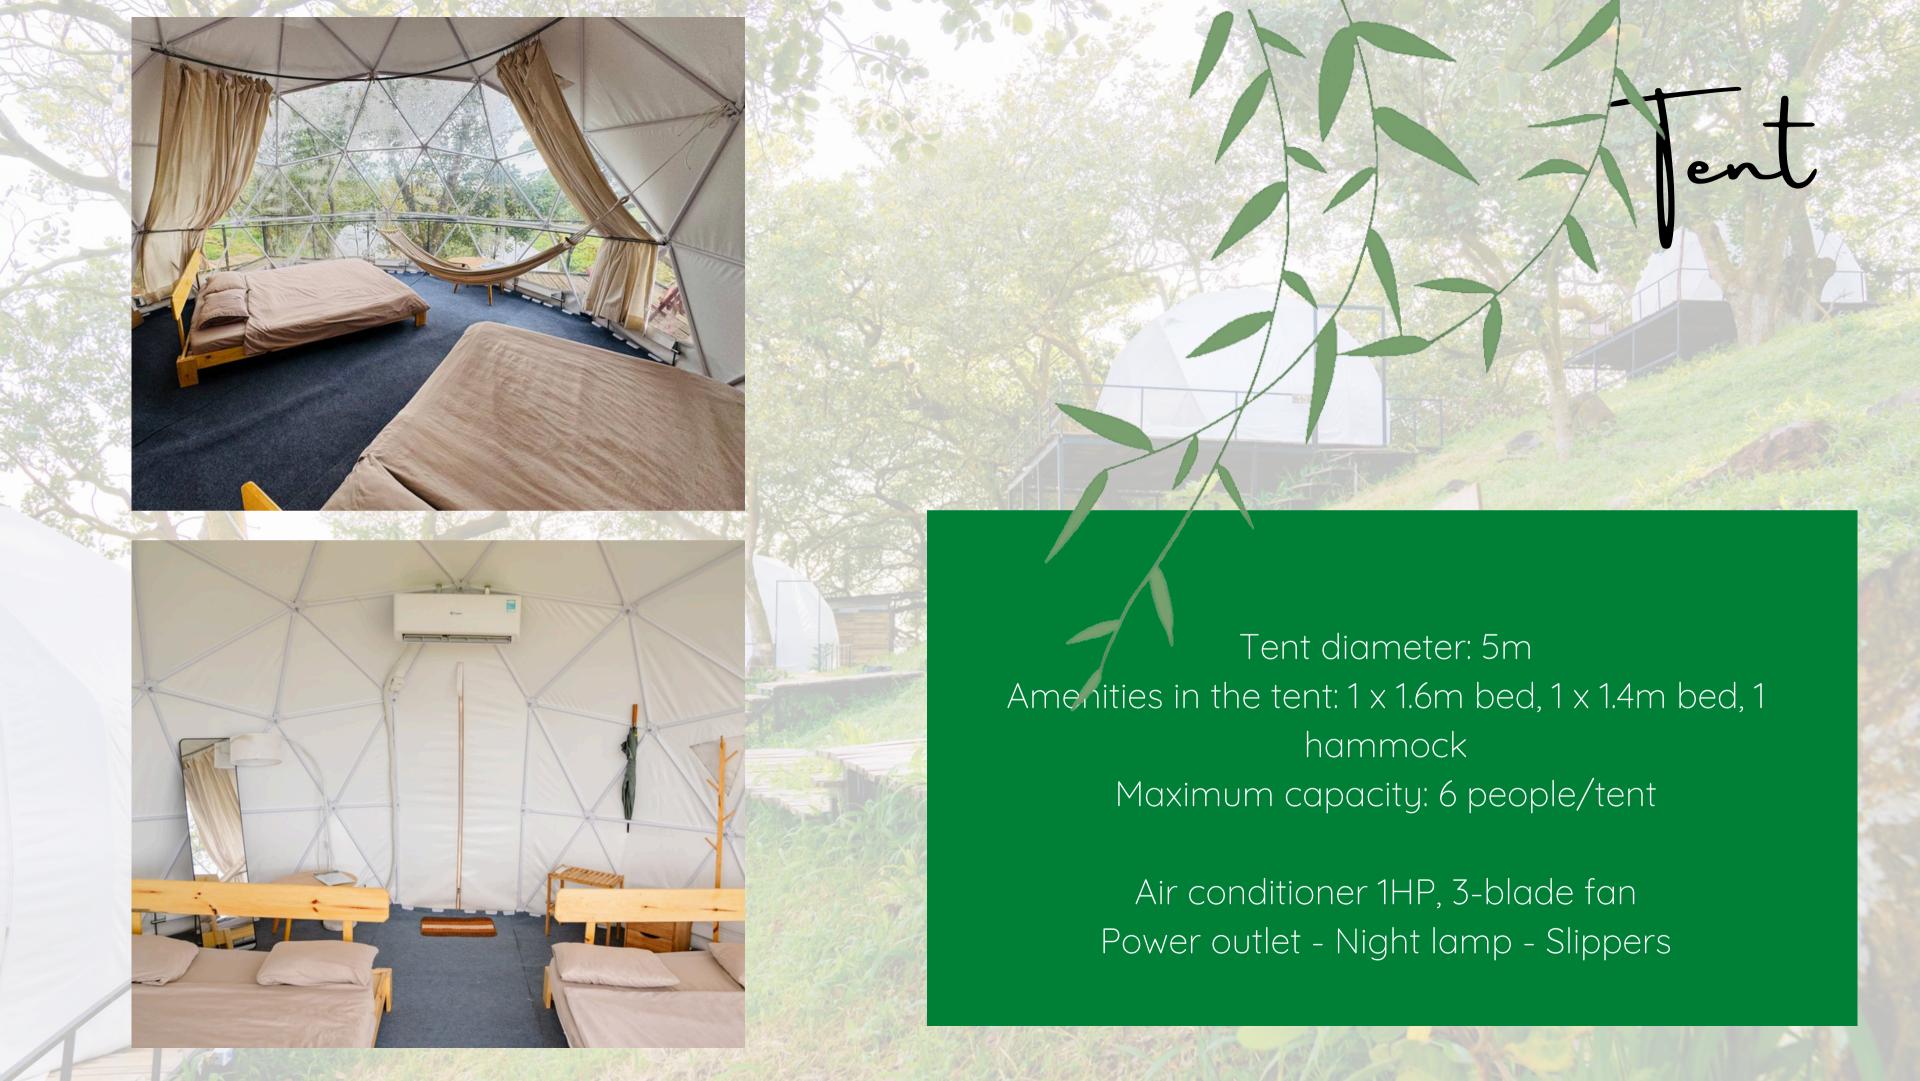

### Cashew Tent

Amerities in the tent: Private toilet inside the tent, desk, seating table on the balcony, Wi-Fi, air conditioner drinking water, night lamp, power outlet, 1 king bed, blankets, pillows, clothes rack