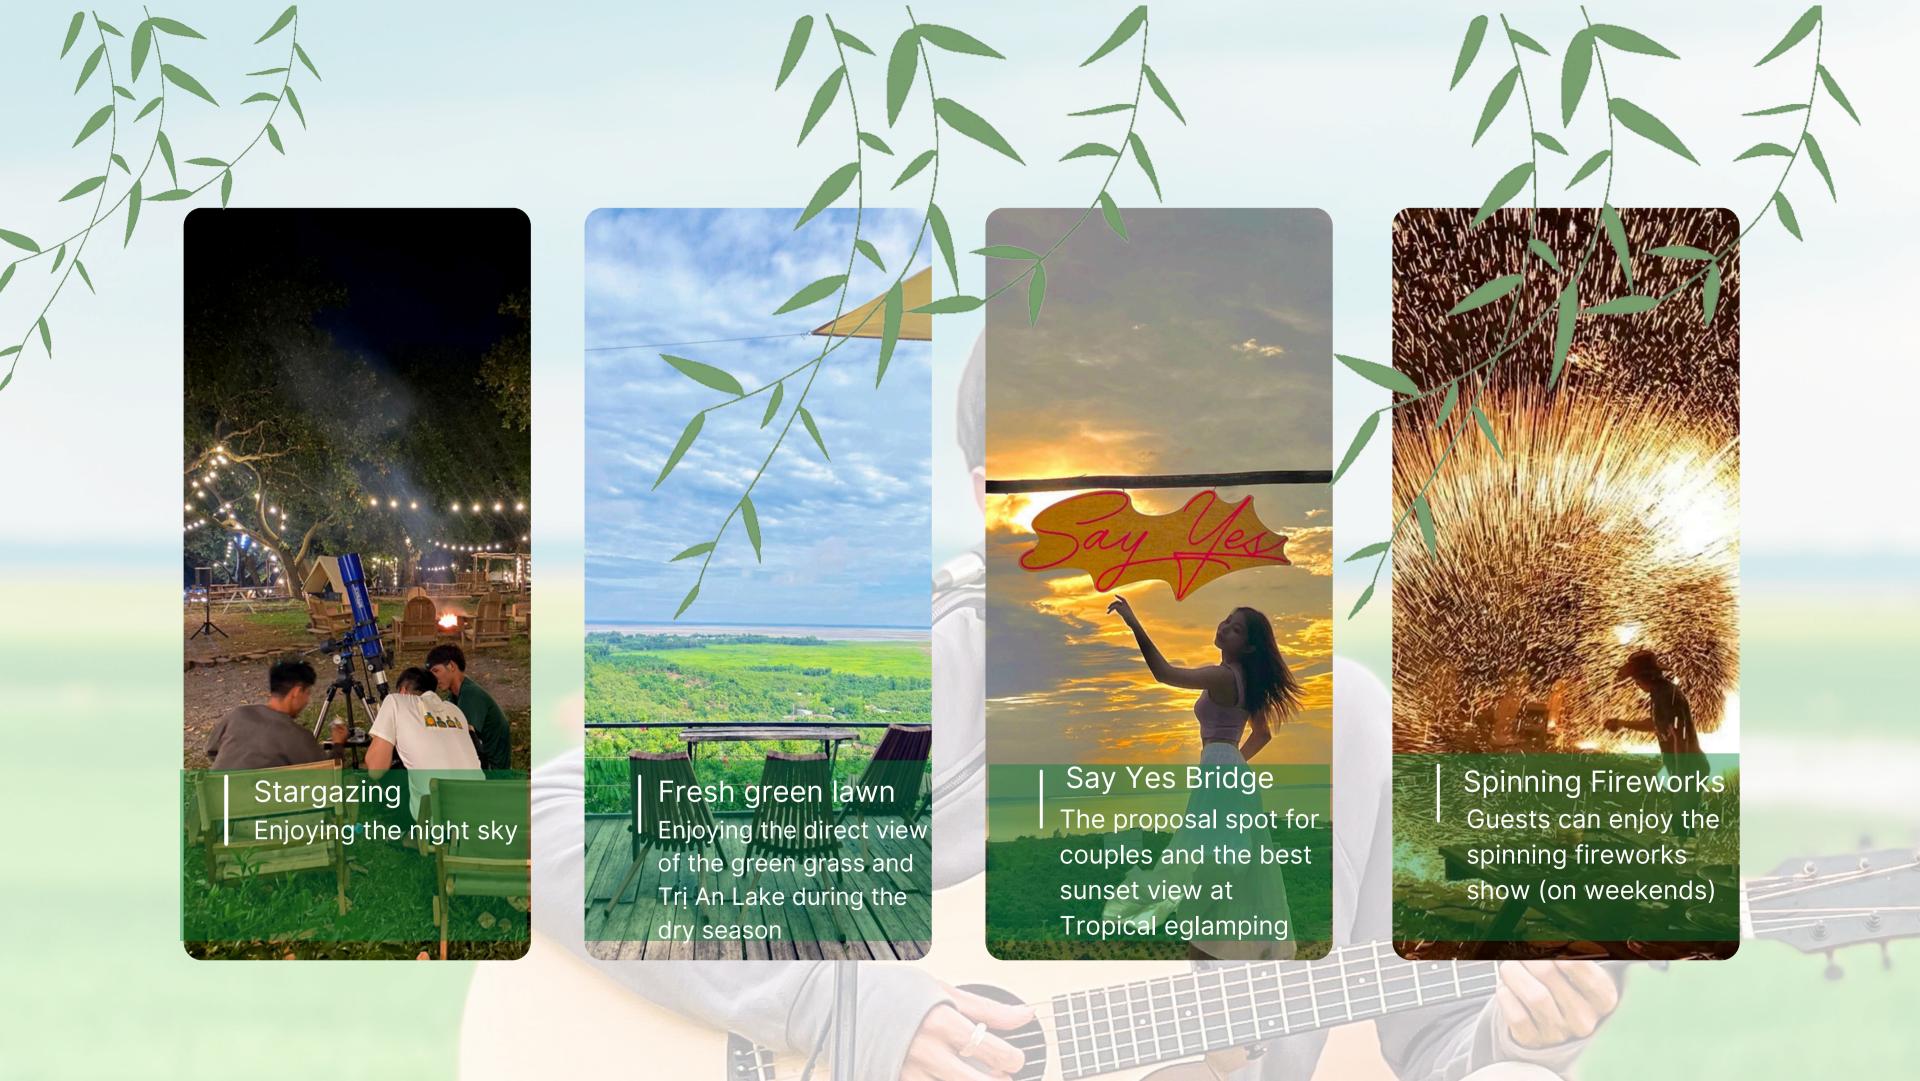

### show

Fire spinning performance on the last two weekends

Trừi ưi hoàng hôn siêu đẹp nữa, cầu " Say Yes" đình lém, còn buổi sáng thì miễn bàn luôn cầm điện thoại chụp cháy máy.

Túm lại là book liền đi mọi người ơi, đi về muốn đi nữaaaa

5/5

5/5