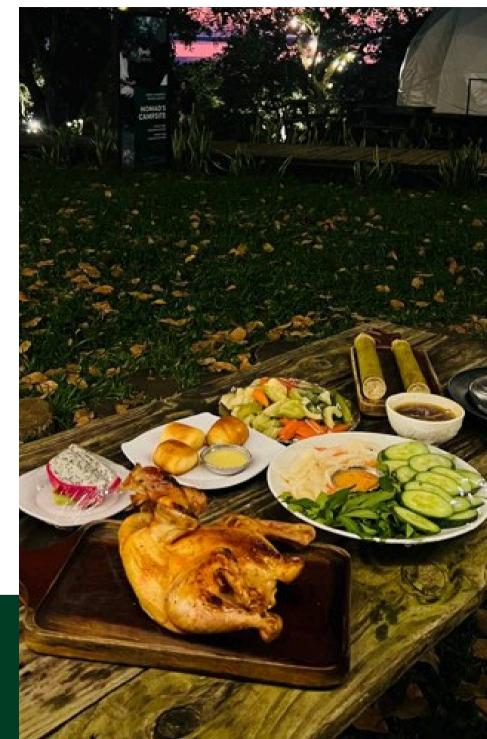

## Combo hha Chichen

The BBQ combo included in the tent booking fee includes a whole free-range chicken, rice lam, fried bao with milk dip, and stir-fried vegetables.

Dessert: Seasonal fruits