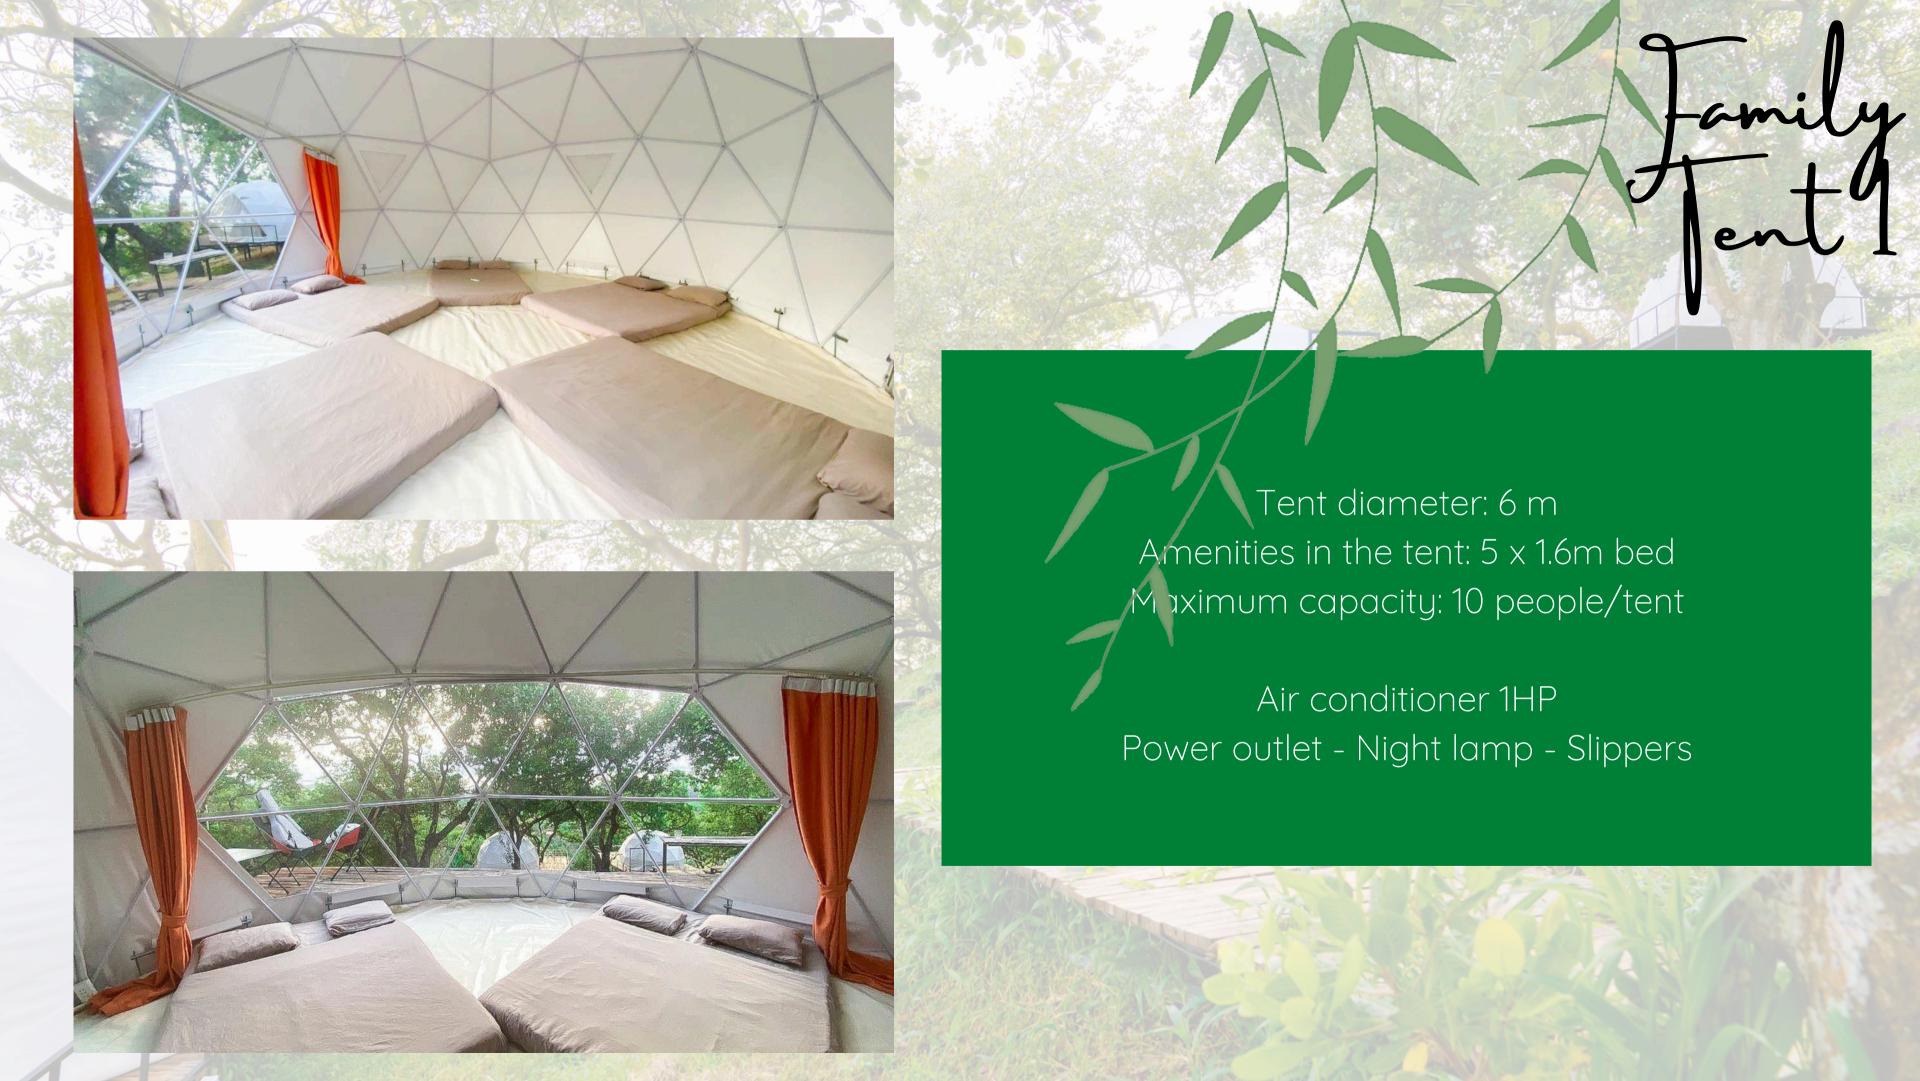

#### Lake view (wc riêng)

| • Lake view:<br>(WC riêng)     | 1.500k/Khách                                      |
|--------------------------------|---------------------------------------------------|
| • Lake view:                   | 1.300k/Khách                                      |
| • Garden view:                 | 1.200k/Khách                                      |
| • Real Camper                  | 1.300k/Khách                                      |
| • Family tent 1<br>(view vườn) | 6.600k/6Khách<br>8.300k/8Khách<br>9.900/10Khách   |
| • Family tent 2<br>(view hồ)   | 7.300k/6Khách<br>9.700k/8Khách<br>11.900k/10khách |

#### Weekend

| • Family tent 1 | 7.100k/6Khách<br>9.00k/8Khách<br>10.900k/10khách   |
|-----------------|----------------------------------------------------|
| • Family tent 2 | 8.300k/6Khách<br>11.200k/8Khách<br>13.900k/10khách |
| • Real Camper   | 1.790k/Khách                                       |