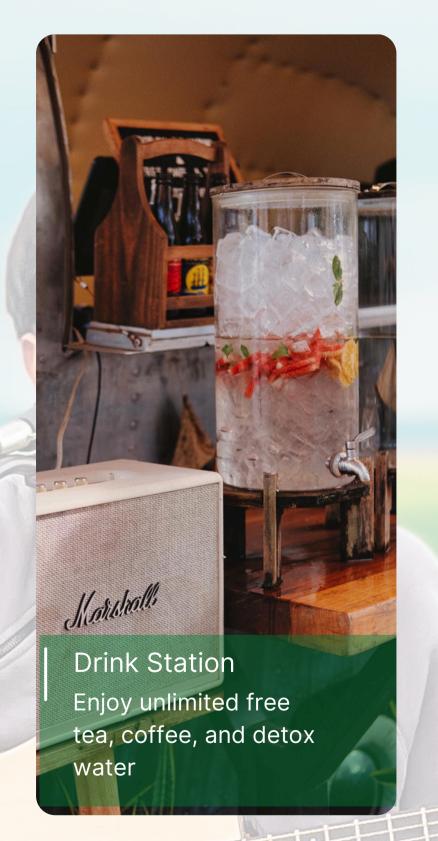

#### **COFFEE - FREE**

Bạn có thể liên hệ nhân viên để được nhận 1 ly cà phê pha máy nguyên chất, Sau đó bạn có thể thêm đường, đá hoặc sữa đặc tuỳ sở thích của bạn và thưởng thức nhé!

Activities /\_

Activities -