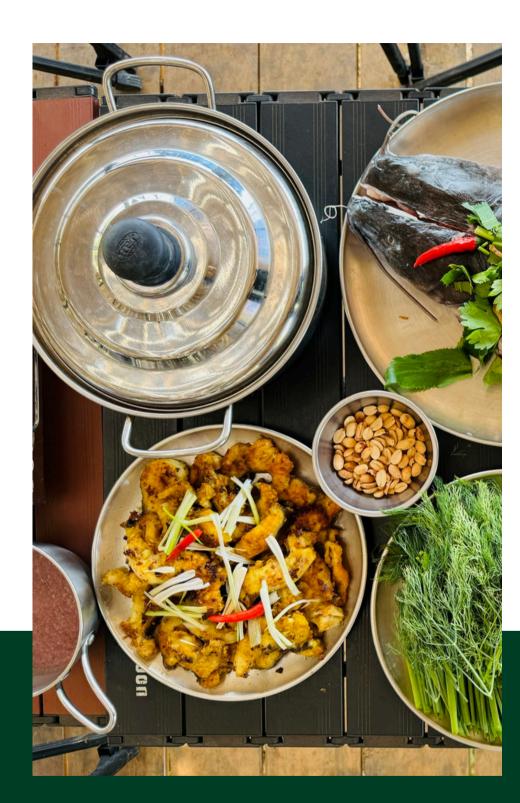

## Combo Cathish

The combo included in the tent booking fee includes fresh catfish hot pot with various vegetables, Cha Ca La Vong, fresh noodles, peanuts, dill, shrimp paste...

Dessert: Seasonal fruits